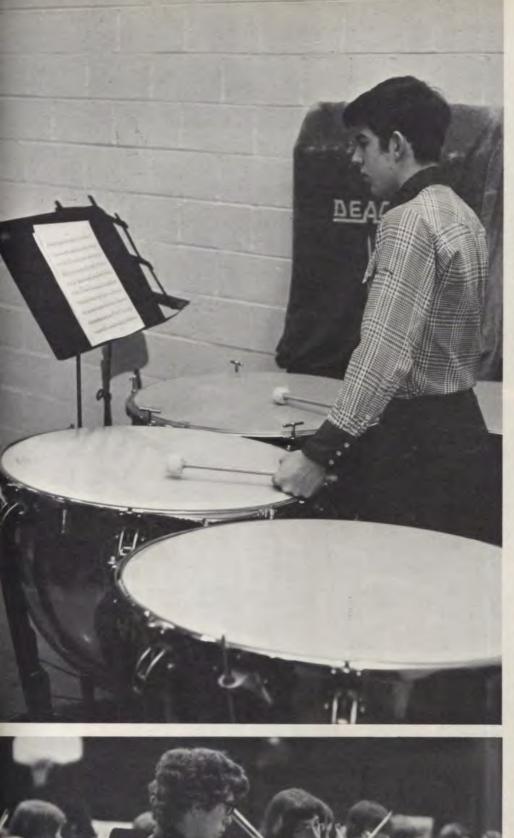

THE ORCHESTRA made a lot of progress in many areas this year. We "grew" to 30 string players, aided by 33 experienced wind and percussion from Band, to a total of 63 members.

Early in the school year, we helped to present the annual Veterans Day Assembly. We especially appreciate the extra efforts of our Wind and Percussion sections, who were in the height of the football playoff season at the time. Then in December we participated in the annual Christmas Contest.