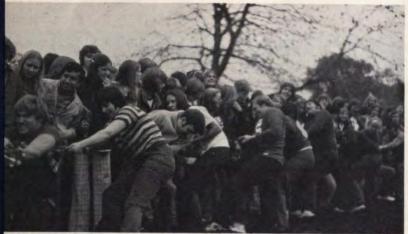

### **Apples & Worms**

Tricycle Race Tug-a-War V. W. Race Float Spirit Stick T-shirt day Ginny West Denise Dorkosz Class of "75" Class of "75" Class of "76" Class of "77" Class of "77" Class of "77"

## Homecoming is . . . . . Floats

The faculty lost the Tug-a-War to the seniors, but only after great struggle.