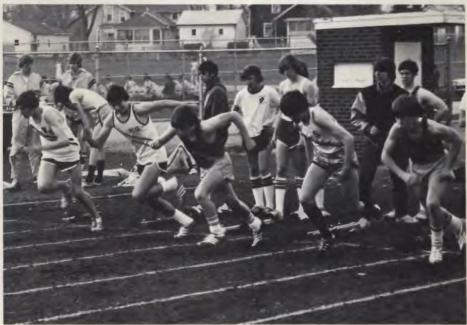

The Wildcat Track Team had one of the best seasons in the school's history. A goal set this year was to win a dual track meet, something that hadn't been done for some time. Not only did they win a dual meet, they also won a triangular meet over Morris and St. Francis. The team was led by five top quality seniors: Jerry Stockton, Randy Hill, John Crittenden, Roarke Anderson, and Mike Novosad. The Wildcats finished the season strongly taking a fourth place out of eleven teams at the Crystal Lake Invitational and placing fourth in the Little Seven Conference Meet. West Chicago set a new 880 relay conference record. It broke our school record set in 1936. Also at the conference meet, the 440 relay team placed first and Roarke Anderson won the 220 yard dash. Roarke qualified for the state track meet.

VARSITY TRACK TEAM: First Row: Victor Alcazar Mgr., Mike Novosad, Steve Hynek, Marck Starck, Don Mueller, Tim Novosad, Tom Malla, Steve Mueller, Head Coach Gary Lunak. Second Row: Coach Jeff Ainsworth, John Crittenden, Armando Gonzales, Bob Fuller, Ed Parr. Randy Hill. Roarke Anderson, Jerry Stockton, Coach, Dave Sparkman.