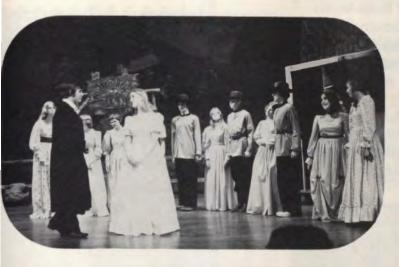

The All-School Musical, "Little Mary Sunshine," turned back the pages of time to the early 1900's. As Heidi Miller told us in the Prologue,"... when Right was Right, Wrong was Wrong, and you could really tell the difference." The story concerned Troop 14 of the United States Forest Rangers in the Rocky Mountains and their quest for that notorious band of Indians, the "Kadotas." Their exploits, especially with the young ladies of Eastchester Finishing School, were hilarious. The Indians, who numbered only three, added to the complexity of the plot. Naturally, in an operetta of that day and age, love played an important part, so our "leads" had plenty to do in that Department; they were "Captain Jim" and "Little Mary," "Corporal Billy" and "Nancy Twinkle," "General (or Uncle??) Oscar" and "Madame Ernestine." And Right triumphed in the end, even to the "rehabilitation" of the renegade "Yellow Feather" in our Flag-waving finish. Oops! I almost forgot the "star" who stole the show - "Looie the Duck!"