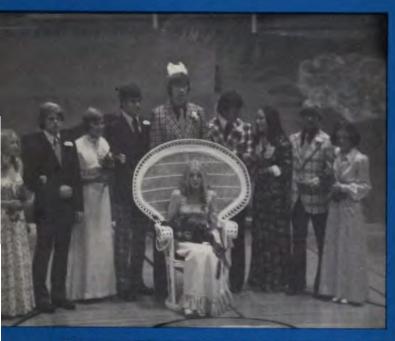

## Football, Parades, Kings

Homecoming "Surfing Sixties" was especially enjoyable. The week started out with the crowning of King, Virgil Tuck, and Queen, Debbie Burkhart, and her court, Cindy Cleaver, Gayle Christopher, Pam Braun, Cindy Davis; their escorts, Bob Dively, Scott Hall, Henry Antes, and Mike Novosad. The Sycamore Band added to the festivities by participating, for the first time, in our parade. Perhaps it was the cold weather that made the traditional bonfire even more appreciated. The week ended with our Wildcat football team beating the Sycamore Spartans 47-0.