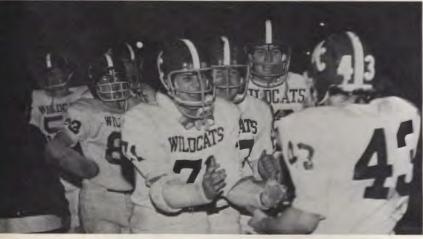

# T

T

**Dirk Hager** Mgr.

Sr.

The 1974 Wildcats set history by being the first West Chicago football team to finish a season undefeated and the second team to win the Little Seven Conference. The Wildcats were also the first Class 3A State Champs in the state of Illinois. The Wildcats were coached this year by Defensive coach, Ron Hansen; Defensive line coach, Jeff Ainsworth; Offensive line coach, Bob Owens; and Offensive backfield coach, Paul Unruh.

The season was highlighted, not only by the Annual Awards Banquet, but also by being chosen WLS Team of the Week, appearing on the Ray Rayner Show, at the victory assembly after the State Championship Game, where our coach, Mr. Paul Unruh, was voted LSC coach of the year.

The 1974 Wildcats were a very closely knit team. Sports pages proclaimed that they "lived, loved, and won together." The players loved football and each other. They played with enjoyment and enthusiasm that is seldom displayed at any level of competition. The 1974 Wildcats were GREAT!!!!