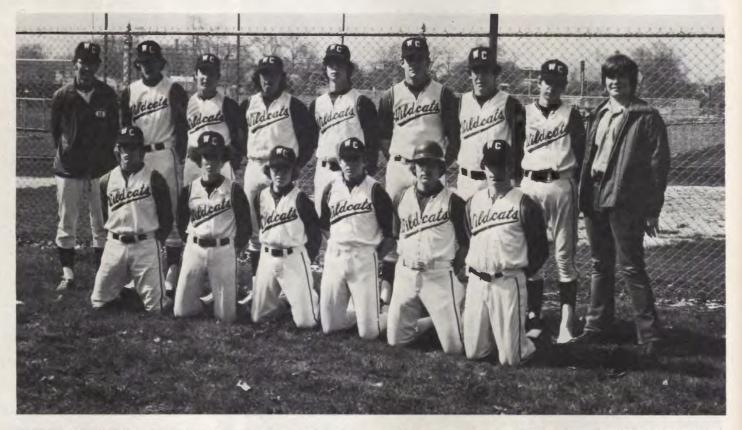

VARSITY BASEBALL TEAM: Steve Kovac, Dan Lawless, Steve Burgess, Garry Hansen, Bob Forbes, Bob Fultz, Steve Ferro. Second Row: Coach Ron Hansen, Chuck Kufrin, Gary Tredup, Brett Bussler, Paul Hayes, Bob Zak, Tom Howell, Dave Holderman, Mike

Alden, Rick Courtney. Third Row: Art Heitzler, Jeff Nottingham, Brian Koop, Frank Fernandes, Jeff Olson, Bill Dettmann, Gary Zeiche, Bob Diveley, Tom Denninger.

The Varsity Baseball Team overcame an early slump to win twelve of their last fifteen games and finished with a 13-8 record. They won the District Tournament for the third time in four years and finished second in the Little Seven Conference with a 10-2 mark.