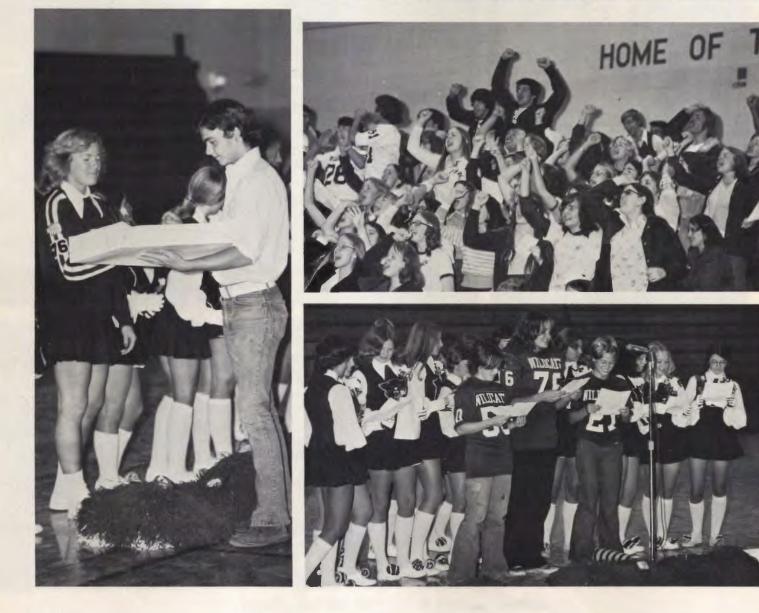

## Football, Parades, Kings

Homecoming "Surfing Sixties" was especially enjoyable. The week started out with the crowning of King, Virgil Tuck, and Queen, Debbie Burkhart, and her court, Cindy Cleaver, Gayle Christopher, Pam Braun, Cindy Davis; their escorts, Bob Dively, Scott Hall, Henry Antes, and Mike Novosad. The Sycamore Band added to the festivities by participating, for the first time, in our parade. Perhaps it was the cold weather that made the traditional bonfire even more appreciated. The week ended with our Wildcat football team beating the Sycamore Spartans 47-0.

But most of all Homecoming is to be Remembered

**Mike Novosad** End

Sr.

**Frank Fernandes** HB Sr.

WILDCATS

**Roarke Anderson** 

Scott Edminson Jr. HB

Mark Hook