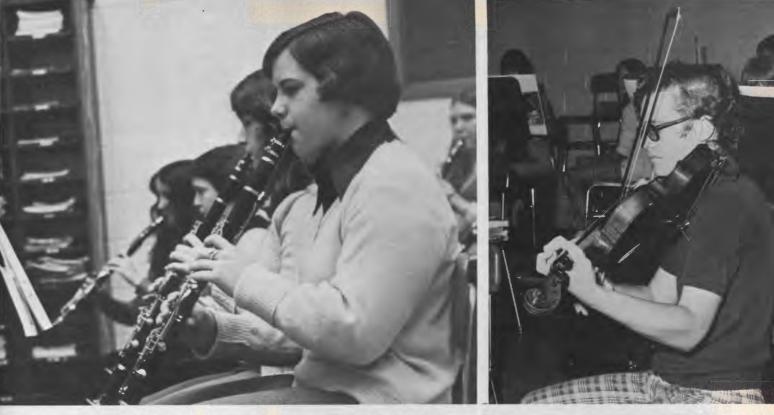

THE ORCHESTRA made a lot of progress in many areas this year. We "grew" to 30 string players, aided by 33 experienced wind and percussion from Band, to a total of 63 members.

Early in the school year, we helped to present the annual Veterans Day Assembly. We especially appreciate the extra efforts of our Wind and Percussion sections, who were in the height of the football playoff season at the time. Then in December we participated in the annual Christmas Contest.

We considered our Winter Concert in February a "high point" because of the difficulty of music we performed, and also the quality of our performance. Then State Music Contest took our attention, with the string choir once again receiving a superior rating.