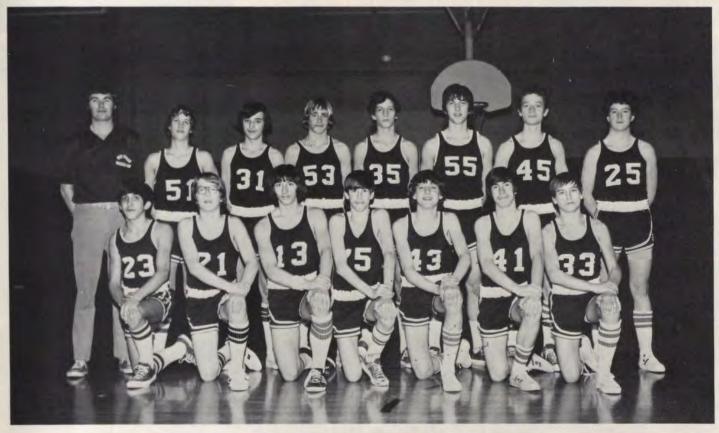

## WINTER

The 1974-75 Wildcat Basketball Team finished the season with a dismal record of 2-20 overall and 2-12 in the conference for 7th place. Inconsistency of play plagued the team all year. They could play well for part of a game, but could not maintain the poise for the entire duration of a contest.

Under the frustrations and problems of a losing season, the team spirit held up through the year. The boys were characterized by their effort and good spirit.

| Team                      | Score        | Won-Loss |
|---------------------------|--------------|----------|
| Wheaton North             | 63-82        | Loss     |
| Downers Grove South       | 52-73        | Loss     |
| Driscoll                  | 43-49        | Loss     |
| Geneva                    | 49-65        | Loss     |
| Wheaton-Warrenville       | 58-69        | Loss     |
| Sycamore                  | 37-69        | Loss     |
| St. Charles               | 48-70        | Loss     |
| Kaneland                  | 41-61        | Loss     |
| Batavia                   | 48-91        | Loss     |
| Plainfield                | 45-44        | Won      |
| Oswego                    | 46-79        | Loss     |
| Morris                    | 52-67        | Loss     |
| Batavia                   | 57-65        | Loss     |
| Geneva                    | 48-61        | Loss     |
| Glenbard North            | 44-46        | Loss     |
| Sycamore                  | 55-63        | Loss     |
| Kaneland                  | 58-64        | Loss     |
| Glenbard South            | 38-67        | Loss     |
| Plainfield                | 53-69        | Loss     |
| Oswego                    | 60-112       | Loss     |
| Morris                    | 45-43        | Won      |
| Batavia                   | 48-71        | Loss     |
| Dupage County Thanksgi    | iving Tourna |          |
| Regional - State Finals   |              |          |
| inganiai - orare i.Illais |              |          |

2-12 Little 7 Conference-7th place

2-20 Record Overall

The team was led in scoring by senior, Virgil Tuck, averaging 13.1 p.p.g. Barry Beckwith was voted by the squad as the Most Valuable Player. Rodger Morgan was awarded the Free Throw honor, with 80% accuracy. Mark Soderquist was chosen the Most Improved Player, and Barry Beckwith and Jerry Stockton were elected honorary Co-Captains for the season.