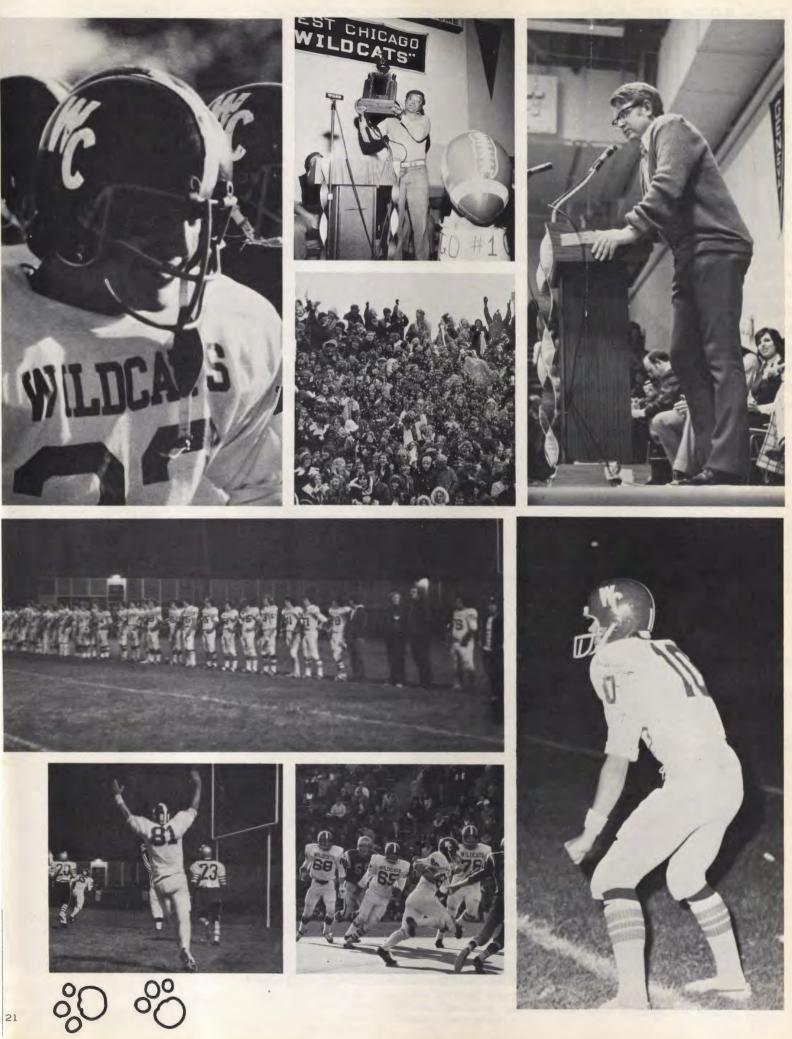

# T

T

**Dirk Hager** Mgr.

Sr.

The 1974 Wildcats set history by being the first West Chicago football team to finish a season undefeated and the second team to win the Little Seven Conference. The Wildcats were also the first Class 3A State Champs in the state of Illinois. The Wildcats were coached this year by Defensive coach, Ron Hansen; Defensive line coach, Jeff Ainsworth; Offensive line coach, Bob Owens; and Offensive backfield coach, Paul Unruh.

The season was highlighted, not only by the Annual Awards Banquet, but also by being chosen WLS Team of the Week, appearing on the Ray Rayner Show, at the victory assembly after the State Championship Game, where our coach, Mr. Paul Unruh, was voted LSC coach of the year.

The 1974 Wildcats were a very closely knit team. Sports pages proclaimed that they "lived, loved, and won together." The players loved football and each other. They played with enjoyment and enthusiasm that is seldom displayed at any level of competition. The 1974 Wildcats were GREAT!!!!