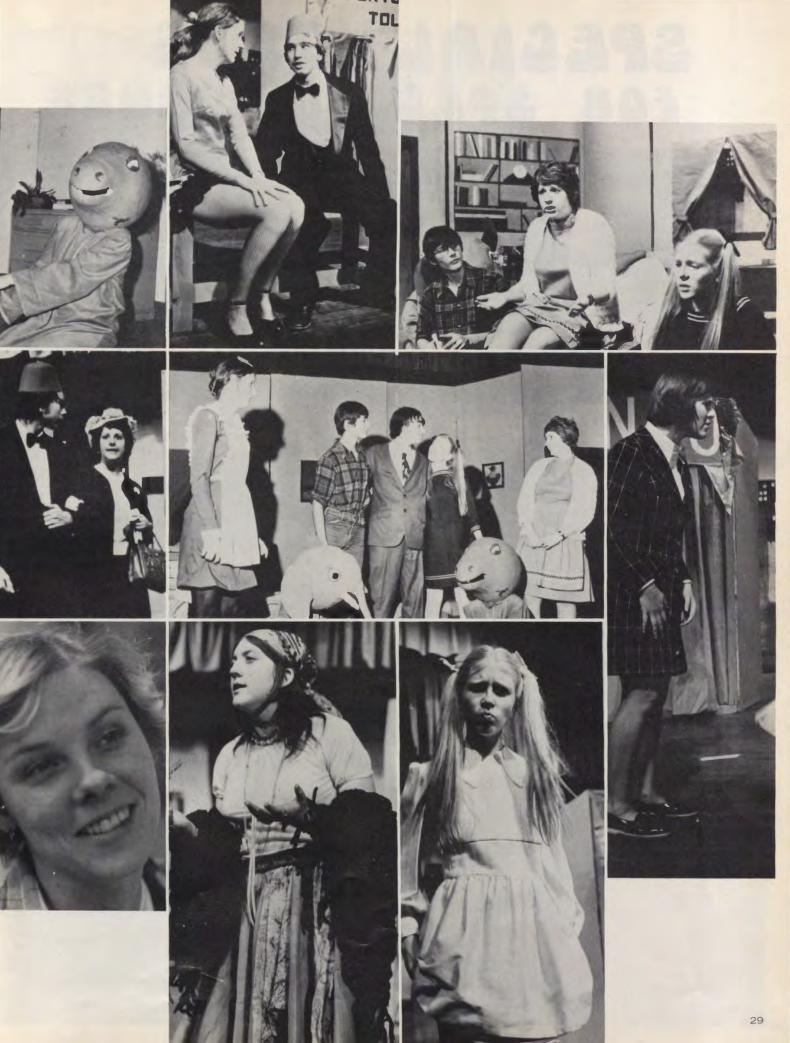

INVITATIONALS Fenton - 4th of 12 teams Lake Park - 8th of 10 teams Grant-Crystal Lake - 4th of 15 teams Crete Monee - 36 of 59 teams Luther North - 5th of 12 teams District Meet - 8th of 17 teams Conference Meet - 2nd of 8 teams The Skin of Our Teeth, by Thornton Wilder, started off this year's theatre program. The production was an exciting and unique one. The plot of the play is unusual in itself. It concerns what seems to be a typical American family that has such atypical experiences as: taking care of their pet mamoth and dinosaur, escaping a flood by sailing away on Noah's Arc, and surviving a futuristic war, once again, "by the skin of their teeth," making it an exciting and Unique production.

The All-School Musical, "Little Mary Sunshine," turned back the pages of time to the early 1900's. As Heidi Miller told us in the Prologue,"... when Right was Right, Wrong was Wrong, and you could really tell the difference." The story concerned Troop 14 of the United States Forest Rangers in the Rocky Mountains and their quest for that notorious band of Indians, the "Kadotas." Their exploits, especially with the young ladies of Eastchester Finishing School, were hilarious. The Indians, who numbered only three, added to the complexity of the plot. Naturally, in an operetta of that day and age, love played an important part, so our "leads" had plenty to do in that Department; they were "Captain Jim" and "Little Mary," "Corporal Billy" and "Nancy Twinkle," "General (or Uncle??) Oscar" and "Madame Ernestine." And Right triumphed in the end, even to the "rehabilitation" of the renegade "Yellow Feather" in our Flag-waving finish. Oops! I almost forgot the "star" who stole the show - "Looie the Duck!"