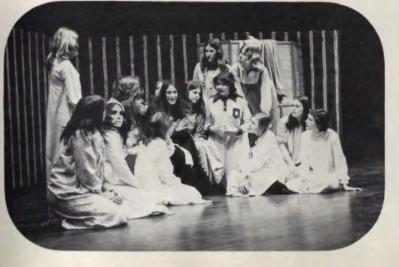

INVITATIONALS Fenton - 4th of 12 teams Lake Park - 8th of 10 teams Grant-Crystal Lake - 4th of 15 teams Crete Monee - 36 of 59 teams Luther North - 5th of 12 teams District Meet - 8th of 17 teams Conference Meet - 2nd of 8 teams The Skin of Our Teeth, by Thornton Wilder, started off this year's theatre program. The production was an exciting and unique one. The plot of the play is unusual in itself. It concerns what seems to be a typical American family that has such atypical experiences as: taking care of their pet mamoth and dinosaur, escaping a flood by sailing away on Noah's Arc, and surviving a futuristic war, once again, "by the skin of their teeth," making it an exciting and Unique production.