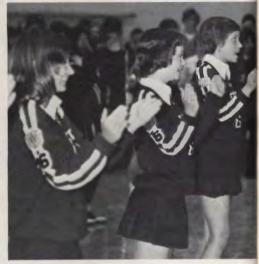

PEP CLUB'S main purpose is to promote school spirit. This year was definitely no exception. Having the NUMBER ONE FOOT-BALL TEAM really gives you the incentive to work. We had many pep assemblies which turned out super. We also sponsored a concert and Homecoming week activities. The whole year really proved to be a great success with Mrs. Helen Dye, the advisor. This years' officers were: Debbie Wilson-President; Trudi Theis-Vice President; Gayle Christopher-Secretary; and Debbie Dierschow, Treasurer.

From left to right-Debbie Wilson, Gayle Christopher, Debbie Dierschow, and Trudi Theis.

First Row: Bob Johnson, Phil Gruca, Steve Mueller, Scott Edminson, Coach Kimery, Coach Unruh, Second Row: Mike Alden, Steve Ferro, Mark Soderquist, Tom Howell, Dan Lenertz. Third Row: Jeff Olson, John Crittendon, Roarke, Anderson, Randy Hill, Larry Fry, Bob Fultz. Fourth Row: Bob Forbes, Barry Beckwith, Roger Morgan, Jerry Stockton, Scott Hall, Frank Fernandes.