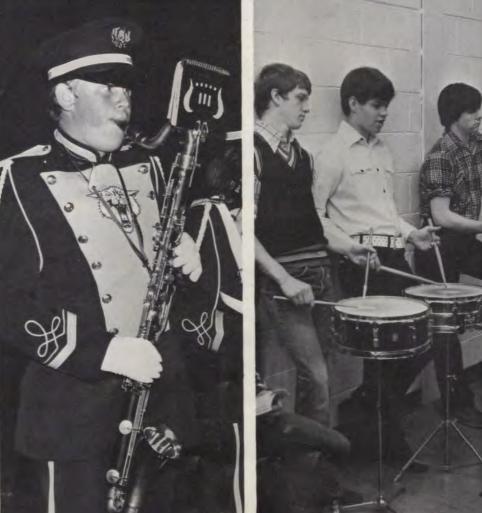

THE 1974-75 SCHOOL YEAR OPENED WITH A "BANG" FOR THE MARCHING BAND, as the football season was extended an extra month. Band members were proud of their part in school spirit, and traveled to Geneseo, Glenbard North, and Normal.