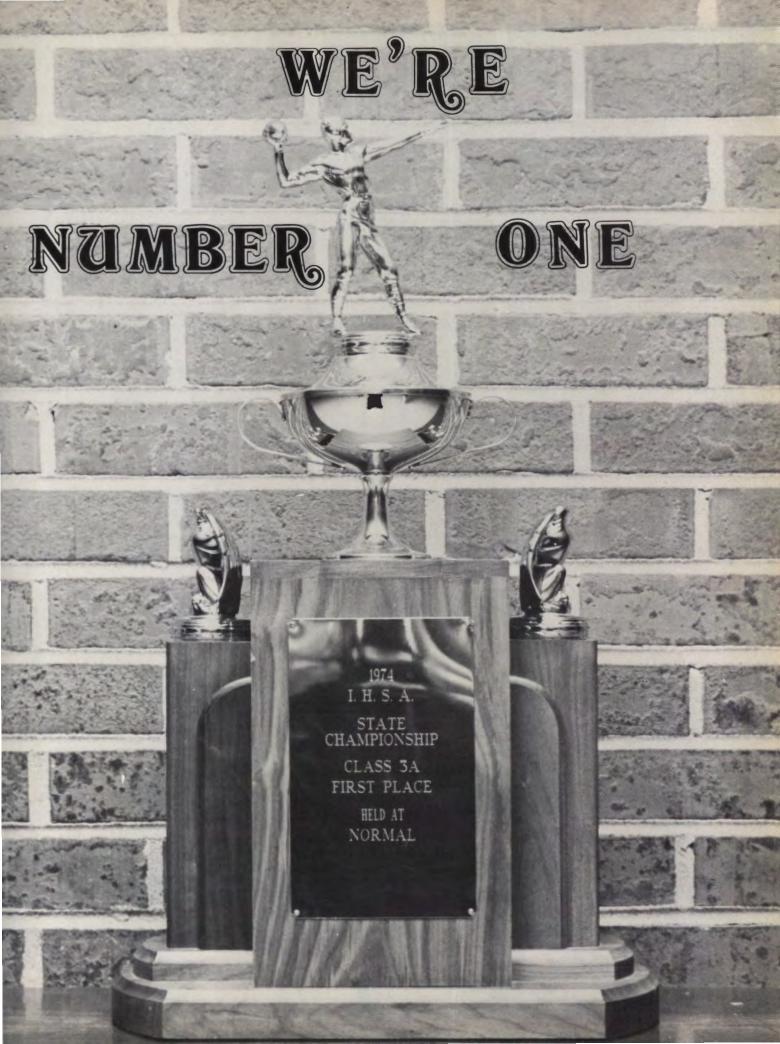

# T

T

**Dirk Hager** Mgr.

Sr.

The 1974 Wildcats set history by being the first West Chicago football team to finish a season undefeated and the second team to win the Little Seven Conference. The Wildcats were also the first Class 3A State Champs in the state of Illinois. The Wildcats were coached this year by Defensive coach, Ron Hansen; Defensive line coach, Jeff Ainsworth; Offensive line coach, Bob Owens; and Offensive backfield coach, Paul Unruh.