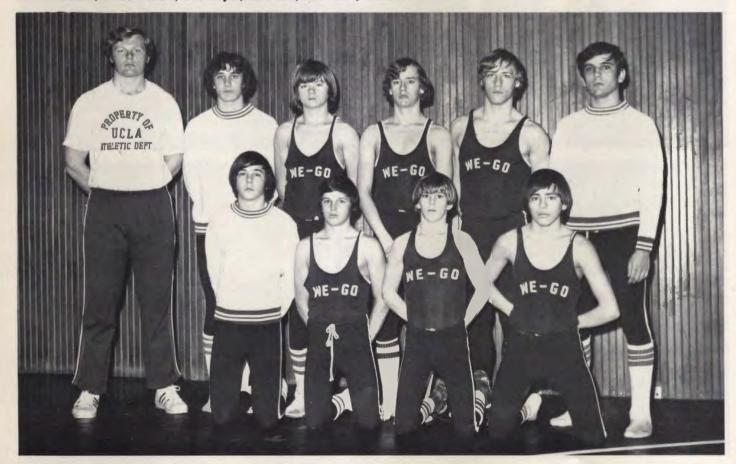

Majorettes: Lisa Black, Debbie Wienecke, Sandy Warning.

Front Row: Ralph Schmuggerow, Rueben Pineda, Dave Black, Tom Reed, Zane Bussler, Carlos Cruz, Greg Noga. Back Row: Coach Lee

**1974-75 We-Go grappiers** came back again for the fourth and last time to dominate the Little Seven Conference. Starting off with the Hinsdale Tournament by taking second. The team made their way to the Little Seven Championship Meet which was held here at We-Go. Taking the meet with 110<sup>1</sup>/<sub>2</sub> points, West Chicago literally ran away with the meet as the next teams were Oswego and Morris with total of 51 points each.

After taking second place at Districts, We-Go sent six grapplers (Zane Bussler, Tom Reed, Don Deutsch, Larry Fry, Scott Hall, and Henry Antes) to sectionals. From sectionals we had Zane Bussler, a sophomore, take first, and Tom Reed and Scott Hall both taking third place finishes. Then, Zane proceeded downstate for a sixth place in the State competition. Congratulations on a fine showing. GOOD LUCK IN THE FUTURE TO ALL WE-GO's GRAPPLERS. Sophomores also made a fine showing by taking first in Little Seven Conference competition. Grubbs, Don Deutsch, George Nicoloff, Larry Fry, Scott Hall, Henry Antes, Tim Norman, Jim Hensel, Howard Metcalf.