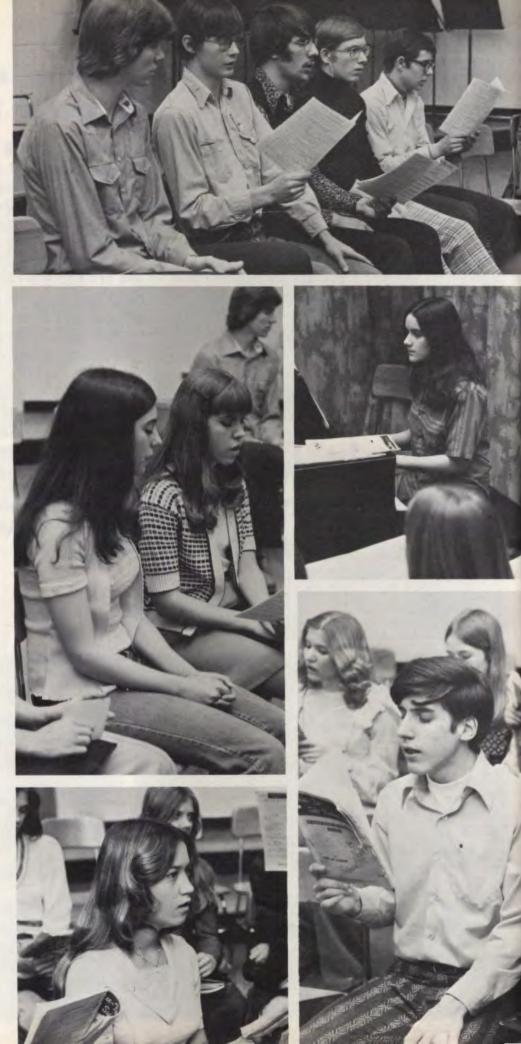

The Choirs' year started slow but became very active during November and continued until Baccalaureate on June 9.

The girls' Choir sang at both the Veterans Day Assembly and the Christmas Vesper Program. As usual, the Freshman Chorus sang at three concerts and spent the year learning and reviewing music fundamentals. The Concert Choir sang for a near capacity crowd during the Christmas Vespers on December 15. They also sang for all the General Mills employees for the ninth consecutive year.

On February 22, the Concert Choir was invited to participate in the 11th annual Choral-Clinic Festival on the campus of Illinois State University in Normal, Illinois.

All the choirs and eighth-grade chorus combined for a choral night which was presented on May 19.

Both the choir and the Madrigals Singers provided music for the community during the school year.

The year ended for the Concert Choir on Baccalaureate night, June 9. It was a busy but most fulfilling year.