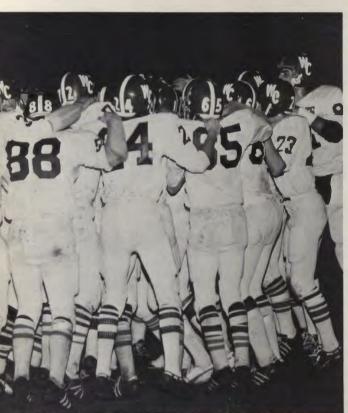

# T

T

**Dirk Hager** Mgr.

Sr.

The 1974 Wildcats set history by being the first West Chicago football team to finish a season undefeated and the second team to win the Little Seven Conference. The Wildcats were also the first Class 3A State Champs in the state of Illinois. The Wildcats were coached this year by Defensive coach, Ron Hansen; Defensive line coach, Jeff Ainsworth; Offensive line coach, Bob Owens; and Offensive backfield coach, Paul Unruh.

The 1974 Wildcats were a very closely knit team. Sports pages proclaimed that they "lived, loved, and won together." The players loved football and each other. They played with enjoyment and enthusiasm that is seldom displayed at any level of competition. The 1974 Wildcats were GREAT!!!!