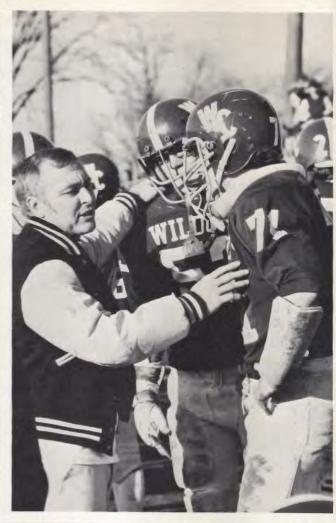

# T

T

**Dirk Hager** Mgr.

Sr.

The 1974 Wildcats set history by being the first West Chicago football team to finish a season undefeated and the second team to win the Little Seven Conference. The Wildcats were also the first Class 3A State Champs in the state of Illinois. The Wildcats were coached this year by Defensive coach, Ron Hansen; Defensive line coach, Jeff Ainsworth; Offensive line coach, Bob Owens; and Offensive backfield coach, Paul Unruh.

The season was highlighted, not only by the Annual Awards Banquet, but also by being chosen WLS Team of the Week, appearing on the Ray Rayner Show, at the victory assembly after the State Championship Game, where our coach, Mr. Paul Unruh, was voted LSC coach of the year.