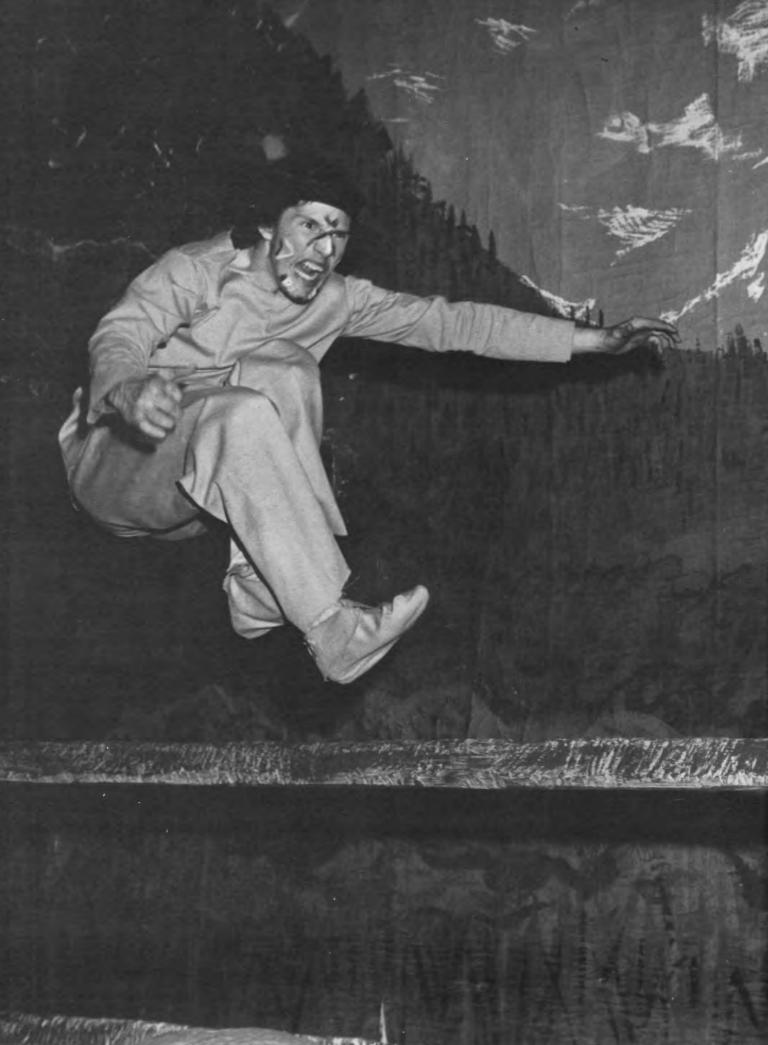

The All-School Musical, "Little Mary Sunshine," turned back the pages of time to the early 1900's. As Heidi Miller told us in the Prologue,"... when Right was Right, Wrong was Wrong, and you could really tell the difference." The story concerned Troop 14 of the United States Forest Rangers in the Rocky Mountains and their quest for that notorious band of Indians, the "Kadotas." Their exploits, especially with the young ladies of Eastchester Finishing School, were hilarious. The Indians, who numbered only three, added to the complexity of the plot. Naturally, in an operetta of that day and age, love played an important part, so our "leads" had plenty to do in that Department; they were "Captain Jim" and "Little Mary," "Corporal Billy" and "Nancy Twinkle," "General (or Uncle??) Oscar" and "Madame Ernestine." And Right triumphed in the end, even to the "rehabilitation" of the renegade "Yellow Feather" in our Flag-waving finish. Oops! I almost forgot the "star" who stole the show - "Looie the Duck!"