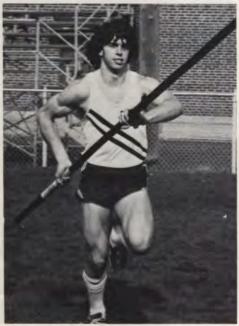

The Wildcat Track Team had one of the best seasons in the school's history. A goal set this year was to win a dual track meet, something that hadn't been done for some time. Not only did they win a dual meet, they also won a triangular meet over Morris and St. Francis. The team was led by five top quality seniors: Jerry Stockton, Randy Hill, John Crittenden, Roarke Anderson, and Mike Novosad. The Wildcats finished the season strongly taking a fourth place out of eleven teams at the Crystal Lake Invitational and placing fourth in the Little Seven Conference Meet. West Chicago set a new 880 relay conference record. It broke our school record set in 1936. Also at the conference meet, the 440 relay team placed first and Roarke Anderson won the 220 yard dash. Roarke qualified for the state track meet.

VARSITY TRACK TEAM: First Row: Victor Alcazar Mgr., Mike Novosad, Steve Hynek, Marck Starck, Don Mueller, Tim Novosad, Tom Malla, Steve Mueller, Head Coach Gary Lunak. Second Row: Coach Jeff Ainsworth, John Crittenden, Armando Gonzales, Bob Fuller, Ed Parr. Randy Hill. Roarke Anderson, Jerry Stockton, Coach, Dave Sparkman.