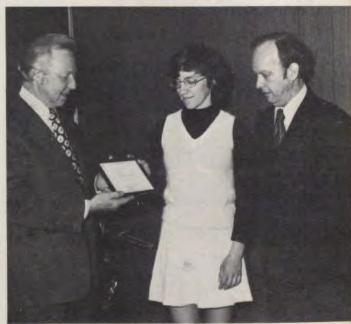

## Baccalaureate

Valedictorian: Mary J. Bloxam Salutatorian: Joann Benesh

National Merit Finalists Mary J. Bloxam Penelope Tuinstra

National Merit Letters of Commendation Merle Margolis M. Margaret Peterson

Illinois State Scholarships Joann Benesh Marc Bonem Lawrence Fry R. Scott Hall Ann Hardy Ronald Klipp Kristi Krafft Linda Leeseberg Merle Margolis Roger Morgan

Joseph Murnane Walter Pendzialek M. Margaret Peterson Craig Romoser Paul Sampson Kurt Severe Judith Shepherd Jerry Stockton Penelope Tuinstra Bruce Wernke

Other Scholarship Winners Kerry DuCharme—Bradley University Carole Kielbasa—Elmhurst College Michael Michalczyk—Knox College Rita Mott—Freed-Harkeman College Cynthia Schultz—Dr. Martin Luther College Bruce Wernke—Brakley University Cary Zarate—Bradley University Martin Zimmerman—Bradley University

**Special Scholarships** 

Mary J. Bloxam—Eastern Illinois University Kathleen Faesen—Brakley University Lawrence Fry—University of Florida Christine Harrington—GRA Scholarship Carole Kielbasa—Auxiliary Scholarship and DuPage County Medical Society Scholarship Paul Sampson—University of Kansas Penelope Tuinstra—Santa Fe Railroad Scholarship Vickie Villegas—West Chicago Belnor Hospital Auxiliary Scholarship Julie Voelz—GRA Scholarship