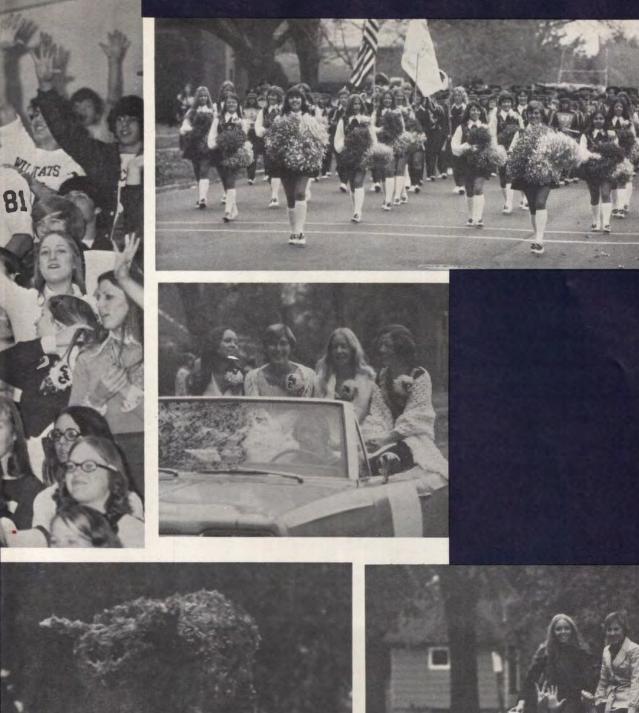

## Football, Parades, Kings

Homecoming "Surfing Sixties" was especially enjoyable. The week started out with the crowning of King, Virgil Tuck, and Queen, Debbie Burkhart, and her court, Cindy Cleaver, Gayle Christopher, Pam Braun, Cindy Davis; their escorts, Bob Dively, Scott Hall, Henry Antes, and Mike Novosad. The Sycamore Band added to the festivities by participating, for the first time, in our parade. Perhaps it was the cold weather that made the traditional bonfire even more appreciated. The week ended with our Wildcat football team beating the Sycamore Spartans 47-0.

PEP CLUB'S main purpose is to promote school spirit. This year was definitely no exception. Having the NUMBER ONE FOOT-BALL TEAM really gives you the incentive to work. We had many pep assemblies which turned out super. We also sponsored a concert and Homecoming week activities. The whole year really proved to be a great success with Mrs. Helen Dye, the advisor. This years' officers were: Debbie Wilson-President; Trudi Theis-Vice President; Gayle Christopher-Secretary; and Debbie Dierschow, Treasurer.

### **Student Council**

began the school year with the planning and preparation of Homecoming, which proved to be a success. During Homecoming, Student Council sponsored a contest for naming the drive south of the cafeteria. The sign "Wildcat Alley" was dedicated during Homecoming, but was stolen. Money was raised for the sponsoring of an A.F.S. student. Student Council also revised their constitution. Co-advisors were Mr. Wicks and Miss Hayes. President: Bob Johnson; Vice-president: Sue Cheehy; Secretary-Becky Brauer: and Treasurer-Barb Elslager.