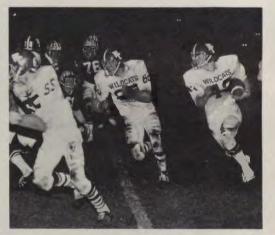

# T

T

**Dirk Hager** Mgr.

Sr.

The 1974 Wildcats set history by being the first West Chicago football team to finish a season undefeated and the second team to win the Little Seven Conference. The Wildcats were also the first Class 3A State Champs in the state of Illinois. The Wildcats were coached this year by Defensive coach, Ron Hansen; Defensive line coach, Jeff Ainsworth; Offensive line coach, Bob Owens; and Offensive backfield coach, Paul Unruh.

The 1974 Wildcats were a very closely knit team. Sports pages proclaimed that they "lived, loved, and won together." The players loved football and each other. They played with enjoyment and enthusiasm that is seldom displayed at any level of competition. The 1974 Wildcats were GREAT!!!!