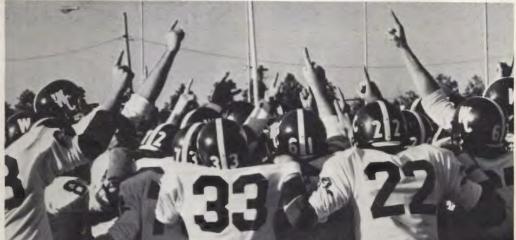

# T

T

**Dirk Hager** Mgr.

Sr.

The 1974 Wildcats set history by being the first West Chicago football team to finish a season undefeated and the second team to win the Little Seven Conference. The Wildcats were also the first Class 3A State Champs in the state of Illinois. The Wildcats were coached this year by Defensive coach, Ron Hansen; Defensive line coach, Jeff Ainsworth; Offensive line coach, Bob Owens; and Offensive backfield coach, Paul Unruh.

The 1974 Wildcats were a very closely knit team. Sports pages proclaimed that they "lived, loved, and won together." The players loved football and each other. They played with enjoyment and enthusiasm that is seldom displayed at any level of competition. The 1974 Wildcats were GREAT!!!!