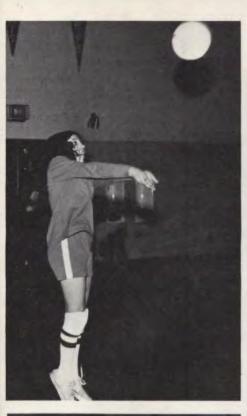

## The 1974 - 75 school year

was exciting for all the girls at We-Go. The Archery Team competed in a total of nine meets, coached by Ms. George. The Tennis Team took first place in conference; coached by Ms. Singleton. Chris Miltner, a singles player, won Districts, then went on to State competition. The varsity Volleyball Team took an undefeated first place in conference, while J.V. tied with Batavia for the second place title; all coached by Ms. George. Varsity went on to capturing the first place district trophy. The Gymnastics Team, coached by Mrs. Zmrhal, had five non-conference meets. Mrs. Zmrhal also coached the Bowling Team, taking second place in conference at Varsity level. Varsity Basketball earned first place in conference, J.V. Second; all coached by Ms. Singleton. Both teams were in an Invitational; Varsity placing third, J.V. second. The Badminton Team, coached by Ms. Singleton worked hard for their second place title. We-Go placed in six of the eight divisions at the conference tournament.

## A SUCCESS STORY

Varsity Volleyball Team: Front row: Chris Harrington, Mary Lou Mullenburg, Nancy Hocko, Leslie Gunderson. Back row: Patty Morales, Connie Large, Merri Preisel, Julie Voelz.

Junior-Varsity Volleyball Team: Front row: Sherry Elliot, Debble Rehs, Penny Zarate, Patty Kleinedler, Tina Luers. Second row: Shelley Straka, Debble Berndt, Terry Peterson, Rae Ann Murray, Ginny Schmult, Cindy Clark. Back row: Manager, Sue Lamparter, Cheryl Cosner, Carol Heorick.