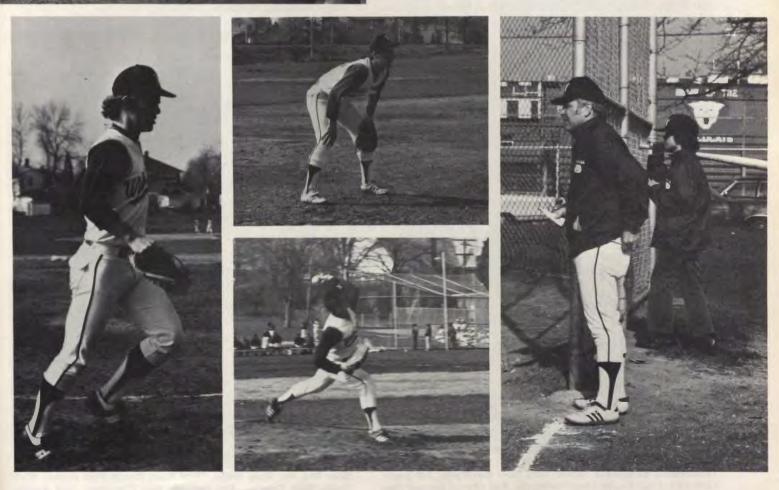

Alden, Rick Courtney. Third Row: Art Heitzler, Jeff Nottingham, Brian Koop, Frank Fernandes, Jeff Olson, Bill Dettmann, Gary Zeiche, Bob Diveley, Tom Denninger.

The Varsity Baseball Team overcame an early slump to win twelve of their last fifteen games and finished with a 13-8 record. They won the District Tournament for the third time in four years and finished second in the Little Seven Conference with a 10-2 mark.

Bob Diveley (6-3) and Tom Howell (5-1) were the leading pitchers. Three of those six wins were no-hitters for Diveley.

Leading hitters were Bob Diveley (.415), Bob Forbes (.362), Bob Fultz (.328), and Bob Zak (.318). Fultz was leader in runs batted in with 16, followed by Forbes with 15, Diveley with 14, and Zak with 13.

Diveley was selected by his teammates as Most Valuable Player, Forbes was selected Most Improved Player, and Fultz was elected Honorary Captain.

Front Row: Paul Best, Tony Howell, Kevin Mackey, Rich Blacklidge, Chuck Dastik, Rick Morgan. Second Row: Coach Dave