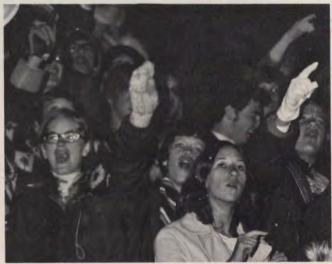

## Football, Parades, Kings

Homecoming "Surfing Sixties" was especially enjoyable. The week started out with the crowning of King, Virgil Tuck, and Queen, Debbie Burkhart, and her court, Cindy Cleaver, Gayle Christopher, Pam Braun, Cindy Davis; their escorts, Bob Dively, Scott Hall, Henry Antes, and Mike Novosad. The Sycamore Band added to the festivities by participating, for the first time, in our parade. Perhaps it was the cold weather that made the traditional bonfire even more appreciated. The week ended with our Wildcat football team beating the Sycamore Spartans 47-0.

But most of all Homecoming is to be Remembered

**Mike Novosad** End

Sr.

**Frank Fernandes** HB Sr.

WILDCATS

**Roarke Anderson** 

Scott Edminson Jr. HB

Mark Hook