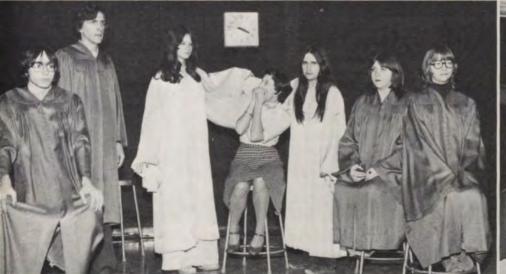

INVITATIONALS Fenton - 4th of 12 teams Lake Park - 8th of 10 teams Grant-Crystal Lake - 4th of 15 teams Crete Monee - 36 of 59 teams Luther North - 5th of 12 teams District Meet - 8th of 17 teams Conference Meet - 2nd of 8 teams The Skin of Our Teeth, by Thornton Wilder, started off this year's theatre program. The production was an exciting and unique one. The plot of the play is unusual in itself. It concerns what seems to be a typical American family that has such atypical experiences as: taking care of their pet mamoth and dinosaur, escaping a flood by sailing away on Noah's Arc, and surviving a futuristic war, once again, "by the skin of their teeth," making it an exciting and Unique production.

The All-School Musical, "Little Mary Sunshine," turned back the pages of time to the early 1900's. As Heidi Miller told us in the Prologue,"... when Right was Right, Wrong was Wrong, and you could really tell the difference." The story concerned Troop 14 of the United States Forest Rangers in the Rocky Mountains and their quest for that notorious band of Indians, the "Kadotas." Their exploits, especially with the young ladies of Eastchester Finishing School, were hilarious. The Indians, who numbered only three, added to the complexity of the plot. Naturally, in an operetta of that day and age, love played an important part, so our "leads" had plenty to do in that Department; they were "Captain Jim" and "Little Mary," "Corporal Billy" and "Nancy Twinkle," "General (or Uncle??) Oscar" and "Madame Ernestine." And Right triumphed in the end, even to the "rehabilitation" of the renegade "Yellow Feather" in our Flag-waving finish. Oops! I almost forgot the "star" who stole the show - "Looie the Duck!"