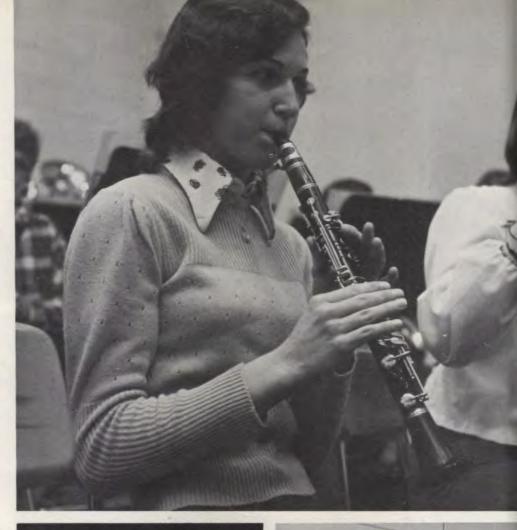

Our concert season went very well. Fresh off the football field, we played a series of Christmas assembly concerts in local elementary schools. In February we presented the Winter Band Concert, then State Music Contest for Solos and Ensembles kept us busy until March 8.