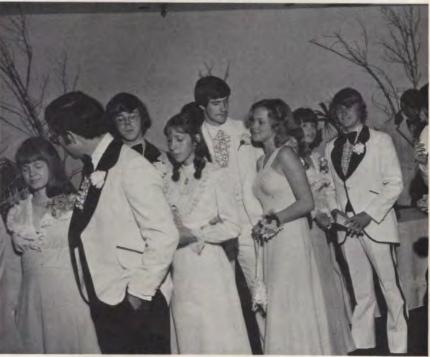

## Football, Parades, Kings

Homecoming "Surfing Sixties" was especially enjoyable. The week started out with the crowning of King, Virgil Tuck, and Queen, Debbie Burkhart, and her court, Cindy Cleaver, Gayle Christopher, Pam Braun, Cindy Davis; their escorts, Bob Dively, Scott Hall, Henry Antes, and Mike Novosad. The Sycamore Band added to the festivities by participating, for the first time, in our parade. Perhaps it was the cold weather that made the traditional bonfire even more appreciated. The week ended with our Wildcat football team beating the Sycamore Spartans 47-0.