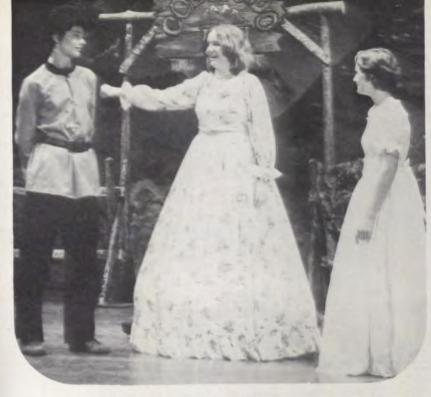

The All-School Musical, "Little Mary Sunshine," turned back the pages of time to the early 1900's. As Heidi Miller told us in the Prologue,"... when Right was Right, Wrong was Wrong, and you could really tell the difference." The story concerned Troop 14 of the United States Forest Rangers in the Rocky Mountains and their quest for that notorious band of Indians, the "Kadotas." Their exploits, especially with the young ladies of Eastchester Finishing School, were hilarious. The Indians, who numbered only three, added to the complexity of the plot. Naturally, in an operetta of that day and age, love played an important part, so our "leads" had plenty to do in that Department; they were "Captain Jim" and "Little Mary," "Corporal Billy" and "Nancy Twinkle," "General (or Uncle??) Oscar" and "Madame Ernestine." And Right triumphed in the end, even to the "rehabilitation" of the renegade "Yellow Feather" in our Flag-waving finish. Oops! I almost forgot the "star" who stole the show - "Looie the Duck!"