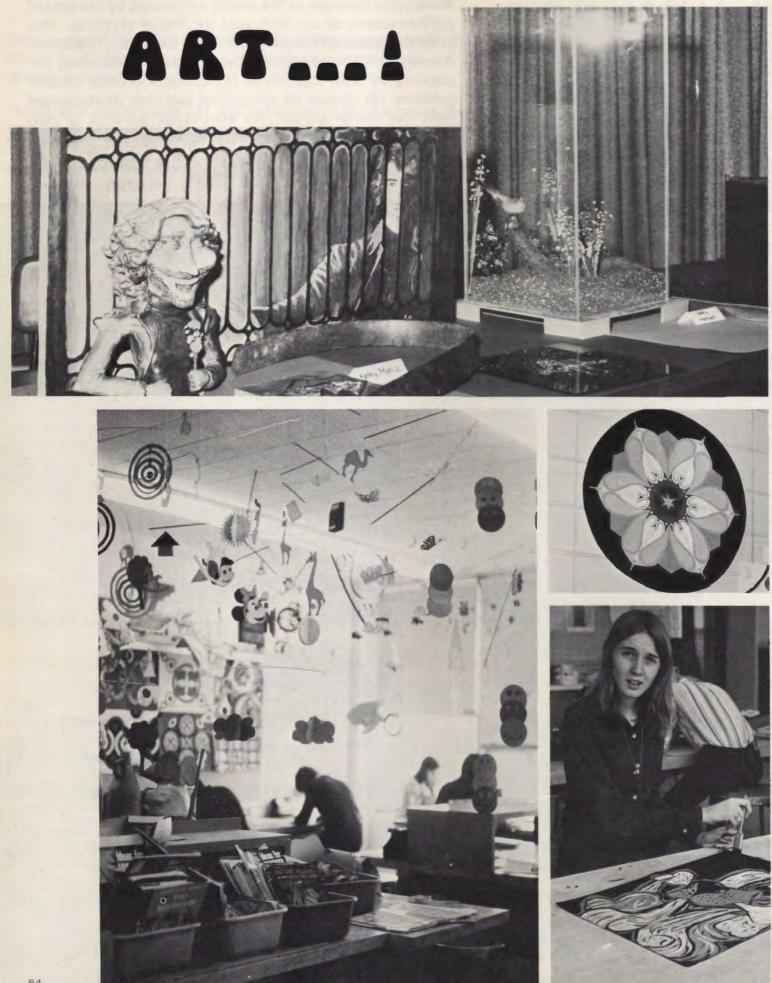

ART IS ALIVE at We-go. It's fighting a piece of wire that just won't seem to bend in the right way. It's kicking wood carving chips as you try to get through the crowd for tools or a piece of leather. It's trying to be heard over the screaming sabre saw or drill press to ask or answer a question. It's the place where ten different things are going on in three different places and all the same time. It's looking forward to the Little Seven Traveling Art Exhibit where five pieces of art were entered and Debbie Walker came out with an honorable mention. It's the hectic set up for the annual Spring Art Show, with cookies, coke, and coffee. It's the parents and people of the community seeing what is happening in art at their school. It's senior honors night with Kathy Moniz getting the art award. It's the string, leather, paint, clay, charcole, paper, and all the things that make art go. It's the guiet feeling of accomplishment knowing you have done something creative and well.