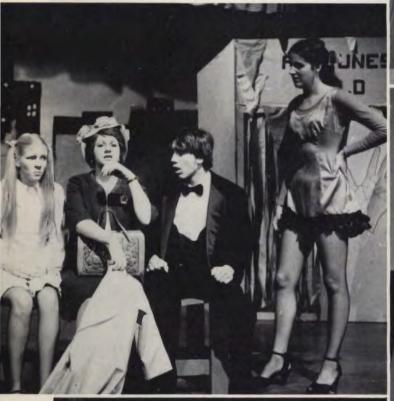

The All-School Musical, "Little Mary Sunshine," turned back the pages of time to the early 1900's. As Heidi Miller told us in the Prologue,"... when Right was Right, Wrong was Wrong, and you could really tell the difference." The story concerned Troop 14 of the United States Forest Rangers in the Rocky Mountains and their quest for that notorious band of Indians, the "Kadotas." Their exploits, especially with the young ladies of Eastchester Finishing School, were hilarious. The Indians, who numbered only three, added to the complexity of the plot. Naturally, in an operetta of that day and age, love played an important part, so our "leads" had plenty to do in that Department; they were "Captain Jim" and "Little Mary," "Corporal Billy" and "Nancy Twinkle," "General (or Uncle??) Oscar" and "Madame Ernestine." And Right triumphed in the end, even to the "rehabilitation" of the renegade "Yellow Feather" in our Flag-waving finish. Oops! I almost forgot the "star" who stole the show - "Looie the Duck!"