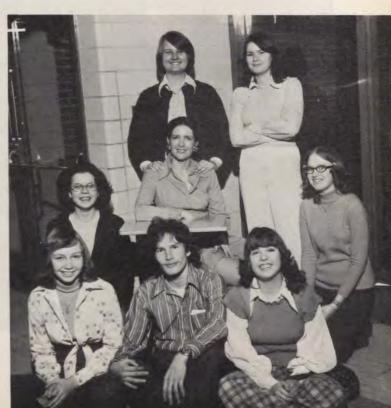

"I'M NOT COMING BACK AFTER School"

BOARD OF EDUCATION MEMBERS; STANDING: Robert Willett, Nancy Stroebel, Richard Gatehouse, SEATED: Bruce Treudt, Robert Westrom.

Winifred Thomassen

**Richard Waterhouse** 

**Richard DuFour** 

Dr. Richard Kamm

Dr. Jerald Saimon

Adams, Linda

Benner, Ronald

Cowden, Charles

DeMay, Gilbert

Elliott, Bruce