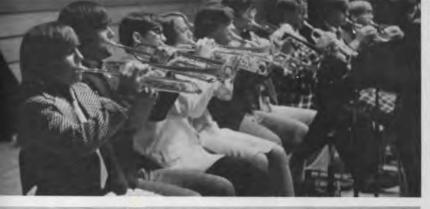

THE ORCHESTRA made a lot of progress in many areas this year. We "grew" to 30 string players, aided by 33 experienced wind and percussion from Band, to a total of 63 members.

Early in the school year, we helped to present the annual Veterans Day Assembly. We especially appreciate the extra efforts of our Wind and Percussion sections, who were in the height of the football playoff season at the time. Then in December we participated in the annual Christmas Contest.

THE 1974-75 SCHOOL YEAR OPENED WITH A "BANG" FOR THE MARCHING BAND, as the football season was extended an extra month. Band members were proud of their part in school spirit, and traveled to Geneseo, Glenbard North, and Normal.

Our concert season went very well. Fresh off the football field, we played a series of Christmas assembly concerts in local elementary schools. In February we presented the Winter Band Concert, then State Music Contest for Solos and Ensembles kept us busy until March 8.