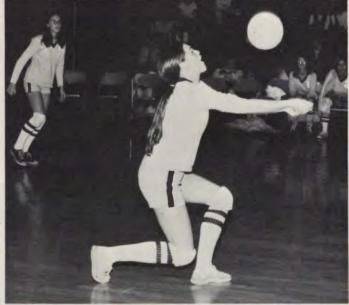

## The 1974 - 75 school year

was exciting for all the girls at We-Go. The Archery Team competed in a total of nine meets, coached by Ms. George. The Tennis Team took first place in conference; coached by Ms. Singleton. Chris Miltner, a singles player, won Districts, then went on to State competition. The varsity Volleyball Team took an undefeated first place in conference, while J.V. tied with Batavia for the second place title; all coached by Ms. George. Varsity went on to capturing the first place district trophy. The Gymnastics Team, coached by Mrs. Zmrhal, had five non-conference meets. Mrs. Zmrhal also coached the Bowling Team, taking second place in conference at Varsity level. Varsity Basketball earned first place in conference, J.V. Second; all coached by Ms. Singleton. Both teams were in an Invitational; Varsity placing third, J.V. second. The Badminton Team, coached by Ms. Singleton worked hard for their second place title. We-Go placed in six of the eight divisions at the conference tournament.

## A SUCCESS STORY

Varsity Volleyball Team: Front row: Chris Harrington, Mary Lou Mullenburg, Nancy Hocko, Leslie Gunderson. Back row: Patty Morales, Connie Large, Merri Preisel, Julie Voelz.

Junior-Varsity Volleyball Team: Front row: Sherry Elliot, Debble Rehs, Penny Zarate, Patty Kleinedler, Tina Luers. Second row: Shelley Straka, Debble Berndt, Terry Peterson, Rae Ann Murray, Ginny Schmult, Cindy Clark. Back row: Manager, Sue Lamparter, Cheryl Cosner, Carol Heorick.