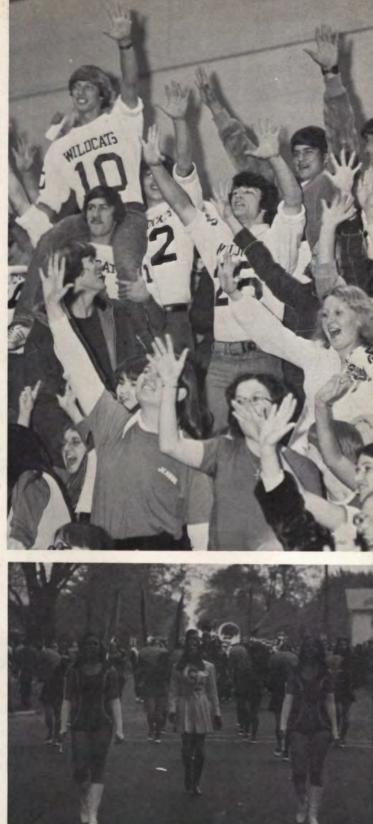

## Football, Parades, Kings

Homecoming "Surfing Sixties" was especially enjoyable. The week started out with the crowning of King, Virgil Tuck, and Queen, Debbie Burkhart, and her court, Cindy Cleaver, Gayle Christopher, Pam Braun, Cindy Davis; their escorts, Bob Dively, Scott Hall, Henry Antes, and Mike Novosad. The Sycamore Band added to the festivities by participating, for the first time, in our parade. Perhaps it was the cold weather that made the traditional bonfire even more appreciated. The week ended with our Wildcat football team beating the Sycamore Spartans 47-0.

PEP CLUB'S main purpose is to promote school spirit. This year was definitely no exception. Having the NUMBER ONE FOOT-BALL TEAM really gives you the incentive to work. We had many pep assemblies which turned out super. We also sponsored a concert and Homecoming week activities. The whole year really proved to be a great success with Mrs. Helen Dye, the advisor. This years' officers were: Debbie Wilson-President; Trudi Theis-Vice President; Gayle Christopher-Secretary; and Debbie Dierschow, Treasurer.

### **Student Council**

began the school year with the planning and preparation of Homecoming, which proved to be a success. During Homecoming, Student Council sponsored a contest for naming the drive south of the cafeteria. The sign "Wildcat Alley" was dedicated during Homecoming, but was stolen. Money was raised for the sponsoring of an A.F.S. student. Student Council also revised their constitution. Co-advisors were Mr. Wicks and Miss Hayes. President: Bob Johnson; Vice-president: Sue Cheehy; Secretary-Becky Brauer: and Treasurer-Barb Elslager.