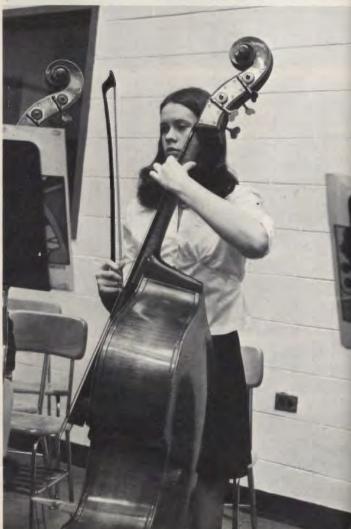

THE ORCHESTRA made a lot of progress in many areas this year. We "grew" to 30 string players, aided by 33 experienced wind and percussion from Band, to a total of 63 members.

Early in the school year, we helped to present the annual Veterans Day Assembly. We especially appreciate the extra efforts of our Wind and Percussion sections, who were in the height of the football playoff season at the time. Then in December we participated in the annual Christmas Contest.