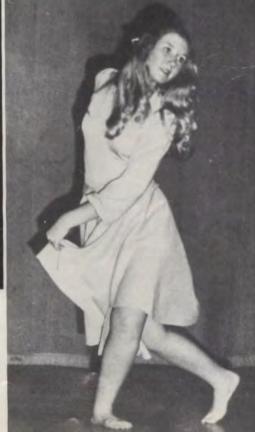

Reflections & Extensions, the Annual Dance and Gymnastics Show, was held on January 16 and 17 this year.

The dancers performed under the direction of Mrs. Barbi Henry and composed all the dances themselves. The dances included a "dance" to strip-type music and a dance depicting the "Life of An Everyday Housewife."

The gymnastics part of the show was directed by Ms. Lori Jordan. The girls performed routines on the uneven parallel bars, balance beam, and trampoline and also performed floor exercise routines and vaulted.