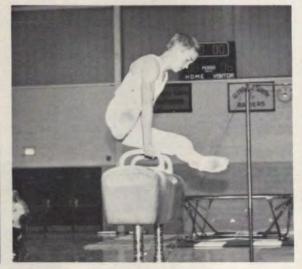

Reflections & Extensions, the Annual Dance and Gymnastics Show, was held on January 16 and 17 this year.

The dancers performed under the direction of Mrs. Barbi Henry and composed all the dances themselves. The dances included a "dance" to strip-type music and a dance depicting the "Life of An Everyday Housewife."

The gymnastics part of the show was directed by Ms. Lori Jordan. The girls performed routines on the uneven parallel bars, balance beam, and trampoline and also performed floor exercise routines and vaulted.