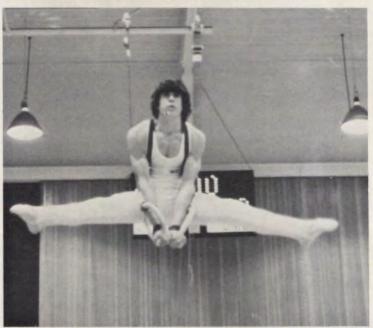

Reflections & Extensions, the Annual Dance and Gymnastics Show, was held on January 16 and 17 this year.

The dancers performed under the direction of Mrs. Barbi Henry and composed all the dances themselves. The dances included a "dance" to strip-type music and a dance depicting the "Life of An Everyday Housewife."

The gymnastics part of the show was directed by Ms. Lori Jordan. The girls performed routines on the uneven parallel bars, balance beam, and trampoline and also performed floor exercise routines and vaulted.

|             | v     | S     |
|-------------|-------|-------|
| Glenbard S. | 98.56 | 53.78 |
| Wht. Cent.  | 81.71 | 36.92 |
| We-Go       | 34.05 | 5     |
| Wht. N.     | 83.69 | 42.74 |
| Wht. W.     | 71.64 | 41.52 |
| We-Go       | 40.68 | 11.8  |
| Wht. W.     | 54.34 | 35.26 |
| We-Go       | 43.99 | 13.4  |
| Nap. N.     | 57.6  | 40.54 |
| We-Go       | 33.71 | 11.5  |
| Glenbard N. | 98.9  |       |
| We-Go       | 39.1  |       |