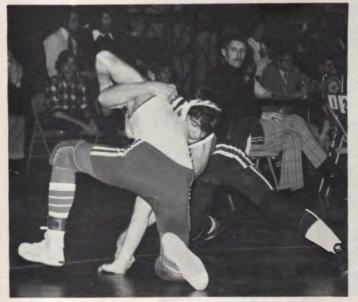

Majorettes: Lisa Black, Debbie Wienecke, Sandy Warning.

Front Row: Ralph Schmuggerow, Rueben Pineda, Dave Black, Tom Reed, Zane Bussler, Carlos Cruz, Greg Noga. Back Row: Coach Lee

**1974-75 We-Go grappiers** came back again for the fourth and last time to dominate the Little Seven Conference. Starting off with the Hinsdale Tournament by taking second. The team made their way to the Little Seven Championship Meet which was held here at We-Go. Taking the meet with 110<sup>1</sup>/<sub>2</sub> points, West Chicago literally ran away with the meet as the next teams were Oswego and Morris with total of 51 points each.

After taking second place at Districts, We-Go sent six grapplers (Zane Bussler, Tom Reed, Don Deutsch, Larry Fry, Scott Hall, and Henry Antes) to sectionals. From sectionals we had Zane Bussler, a sophomore, take first, and Tom Reed and Scott Hall both taking third place finishes. Then, Zane proceeded downstate for a sixth place in the State competition. Congratulations on a fine showing. GOOD LUCK IN THE FUTURE TO ALL WE-GO's GRAPPLERS. Sophomores also made a fine showing by taking first in Little Seven Conference competition. Grubbs, Don Deutsch, George Nicoloff, Larry Fry, Scott Hall, Henry Antes, Tim Norman, Jim Hensel, Howard Metcalf.