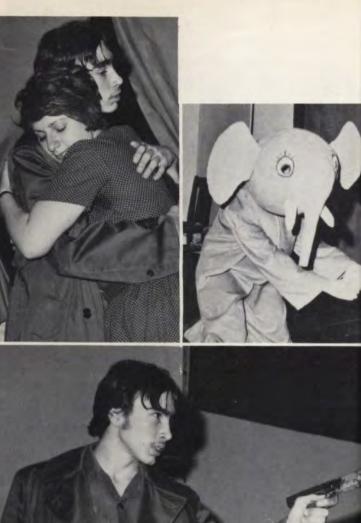

The All-School Musical, "Little Mary Sunshine," turned back the pages of time to the early 1900's. As Heidi Miller told us in the Prologue,"... when Right was Right, Wrong was Wrong, and you could really tell the difference." The story concerned Troop 14 of the United States Forest Rangers in the Rocky Mountains and their quest for that notorious band of Indians, the "Kadotas." Their exploits, especially with the young ladies of Eastchester Finishing School, were hilarious. The Indians, who numbered only three, added to the complexity of the plot. Naturally, in an operetta of that day and age, love played an important part, so our "leads" had plenty to do in that Department; they were "Captain Jim" and "Little Mary," "Corporal Billy" and "Nancy Twinkle," "General (or Uncle??) Oscar" and "Madame Ernestine." And Right triumphed in the end, even to the "rehabilitation" of the renegade "Yellow Feather" in our Flag-waving finish. Oops! I almost forgot the "star" who stole the show - "Looie the Duck!"