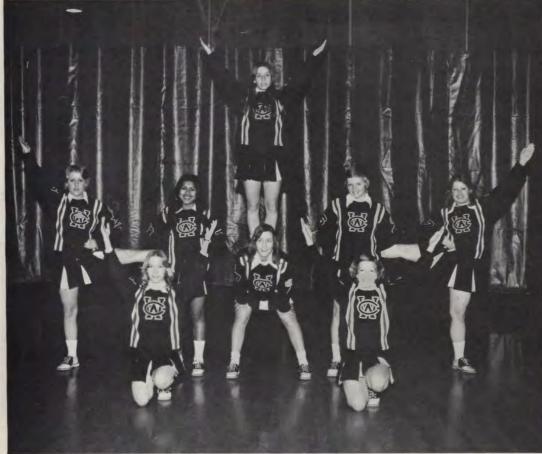

PEP CLUB'S main purpose is to promote school spirit. This year was definitely no exception. Having the NUMBER ONE FOOT-BALL TEAM really gives you the incentive to work. We had many pep assemblies which turned out super. We also sponsored a concert and Homecoming week activities. The whole year really proved to be a great success with Mrs. Helen Dye, the advisor. This years' officers were: Debbie Wilson-President; Trudi Theis-Vice President; Gayle Christopher-Secretary; and Debbie Dierschow, Treasurer.

From left to right-Debbie Wilson, Gayle Christopher, Debbie Dierschow, and Trudi Theis.

First Row: Bob Johnson, Phil Gruca, Steve Mueller, Scott Edminson, Coach Kimery, Coach Unruh, Second Row: Mike Alden, Steve Ferro, Mark Soderquist, Tom Howell, Dan Lenertz. Third Row: Jeff Olson, John Crittendon, Roarke, Anderson, Randy Hill, Larry Fry, Bob Fultz. Fourth Row: Bob Forbes, Barry Beckwith, Roger Morgan, Jerry Stockton, Scott Hall, Frank Fernandes.