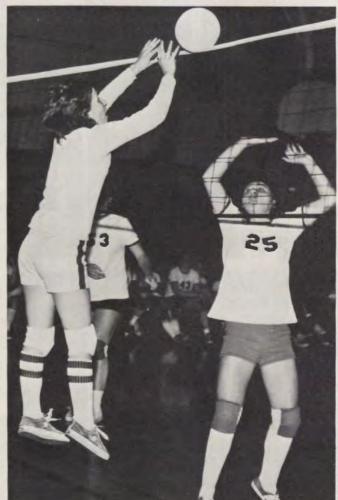

## The 1974 - 75 school year

was exciting for all the girls at We-Go. The Archery Team competed in a total of nine meets, coached by Ms. George. The Tennis Team took first place in conference; coached by Ms. Singleton. Chris Miltner, a singles player, won Districts, then went on to State competition. The varsity Volleyball Team took an undefeated first place in conference, while J.V. tied with Batavia for the second place title; all coached by Ms. George. Varsity went on to capturing the first place district trophy. The Gymnastics Team, coached by Mrs. Zmrhal, had five non-conference meets. Mrs. Zmrhal also coached the Bowling Team, taking second place in conference at Varsity level. Varsity Basketball earned first place in conference, J.V. Second; all coached by Ms. Singleton. Both teams were in an Invitational; Varsity placing third, J.V. second. The Badminton Team, coached by Ms. Singleton worked hard for their second place title. We-Go placed in six of the eight divisions at the conference tournament.

## A SUCCESS STORY

Varsity Volleyball Team: Front row: Chris Harrington, Mary Lou Mullenburg, Nancy Hocko, Leslie Gunderson. Back row: Patty Morales, Connie Large, Merri Preisel, Julie Voelz.

Junior-Varsity Volleyball Team: Front row: Sherry Elliot, Debble Rehs, Penny Zarate, Patty Kleinedler, Tina Luers. Second row: Shelley Straka, Debble Berndt, Terry Peterson, Rae Ann Murray, Ginny Schmult, Cindy Clark. Back row: Manager, Sue Lamparter, Cheryl Cosner, Carol Heorick.