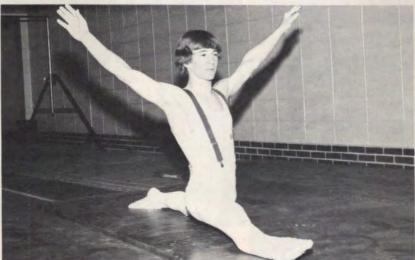

Reflections & Extensions, the Annual Dance and Gymnastics Show, was held on January 16 and 17 this year.

The dancers performed under the direction of Mrs. Barbi Henry and composed all the dances themselves. The dances included a "dance" to strip-type music and a dance depicting the "Life of An Everyday Housewife."

The gymnastics part of the show was directed by Ms. Lori Jordan. The girls performed routines on the uneven parallel bars, balance beam, and trampoline and also performed floor exercise routines and vaulted.

|             | v     | S     |
|-------------|-------|-------|
| Glenbard S. | 98.56 | 53.78 |
| Wht. Cent.  | 81.71 | 36.92 |
| We-Go       | 34.05 | 5     |
| Wht. N.     | 83.69 | 42.74 |
| Wht. W.     | 71.64 | 41.52 |
| We-Go       | 40.68 | 11.8  |
| Wht. W.     | 54.34 | 35.26 |
| We-Go       | 43.99 | 13.4  |
| Nap. N.     | 57.6  | 40.54 |
| We-Go       | 33.71 | 11.5  |
| Glenbard N. | 98.9  |       |
| We-Go       | 39.1  |       |