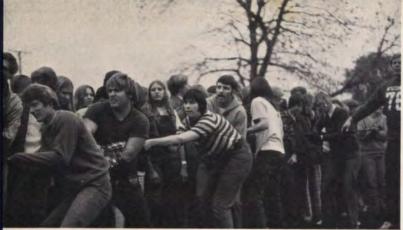

### **Apples & Worms**

Tricycle Race Tug-a-War V. W. Race Float Spirit Stick T-shirt day Ginny West Denise Dorkosz Class of "75" Class of "75" Class of "76" Class of "77" Class of "77" Class of "77"

## Homecoming is . . . . . Floats

The faculty lost the Tug-a-War to the seniors, but only after great struggle.