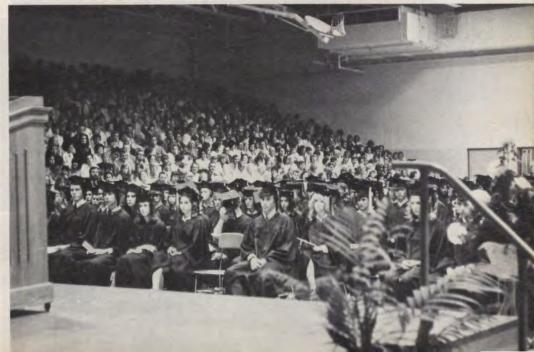

## Graduation

On June 11, 1975, friends, relatives, and teachers attended graduation ceremonies at the Bishop Gym. Following the traditional Pomp and Circumstance, class President, Tim Hein presented the school with a football plaque and a donation to the Cancer Research Foundation. Dr. Rodney Berg addressed the class on a relevant topic, "Lifelong Learning." The class was then awarded their diplomas, thus marking an official end to their high school years.