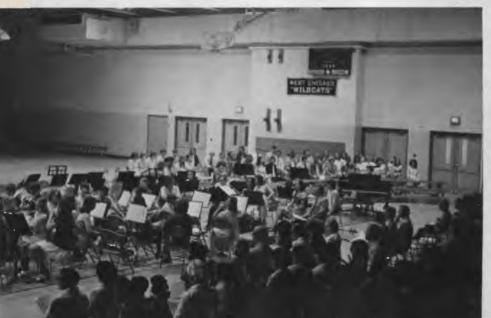

THE ORCHESTRA made a lot of progress in many areas this year. We "grew" to 30 string players, aided by 33 experienced wind and percussion from Band, to a total of 63 members.

Early in the school year, we helped to present the annual Veterans Day Assembly. We especially appreciate the extra efforts of our Wind and Percussion sections, who were in the height of the football playoff season at the time. Then in December we participated in the annual Christmas Contest.

THE 1974-75 SCHOOL YEAR OPENED WITH A "BANG" FOR THE MARCHING BAND, as the football season was extended an extra month. Band members were proud of their part in school spirit, and traveled to Geneseo, Glenbard North, and Normal.

Our concert season went very well. Fresh off the football field, we played a series of Christmas assembly concerts in local elementary schools. In February we presented the Winter Band Concert, then State Music Contest for Solos and Ensembles kept us busy until March 8.