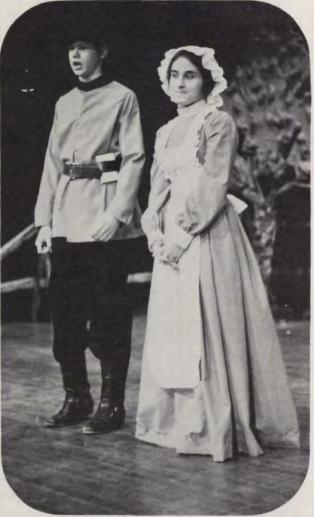

INVITATIONALS Fenton - 4th of 12 teams Lake Park - 8th of 10 teams Grant-Crystal Lake - 4th of 15 teams Crete Monee - 36 of 59 teams Luther North - 5th of 12 teams District Meet - 8th of 17 teams Conference Meet - 2nd of 8 teams The Skin of Our Teeth, by Thornton Wilder, started off this year's theatre program. The production was an exciting and unique one. The plot of the play is unusual in itself. It concerns what seems to be a typical American family that has such atypical experiences as: taking care of their pet mamoth and dinosaur, escaping a flood by sailing away on Noah's Arc, and surviving a futuristic war, once again, "by the skin of their teeth," making it an exciting and Unique production.