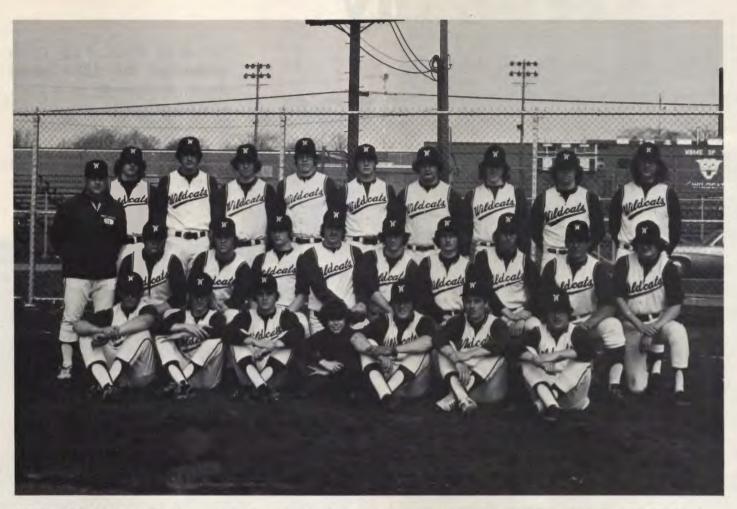

VARSITY BASEBALL TEAM: Steve Kovac, Dan Lawless, Steve Burgess, Garry Hansen, Bob Forbes, Bob Fultz, Steve Ferro. Second Row: Coach Ron Hansen, Chuck Kufrin, Gary Tredup, Brett Bussler, Paul Hayes, Bob Zak, Tom Howell, Dave Holderman, Mike

Alden, Rick Courtney. Third Row: Art Heitzler, Jeff Nottingham, Brian Koop, Frank Fernandes, Jeff Olson, Bill Dettmann, Gary Zeiche, Bob Diveley, Tom Denninger.

The Varsity Baseball Team overcame an early slump to win twelve of their last fifteen games and finished with a 13-8 record. They won the District Tournament for the third time in four years and finished second in the Little Seven Conference with a 10-2 mark.