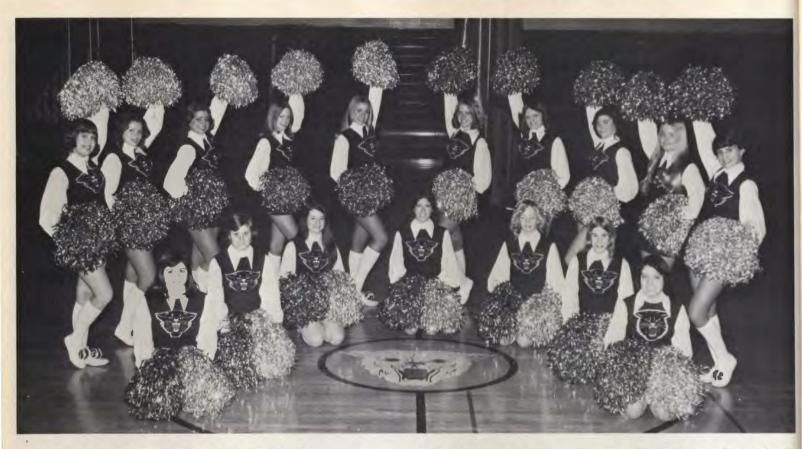

PEP CLUB'S main purpose is to promote school spirit. This year was definitely no exception. Having the NUMBER ONE FOOT-BALL TEAM really gives you the incentive to work. We had many pep assemblies which turned out super. We also sponsored a concert and Homecoming week activities. The whole year really proved to be a great success with Mrs. Helen Dye, the advisor. This years' officers were: Debbie Wilson-President; Trudi Theis-Vice President; Gayle Christopher-Secretary; and Debbie Dierschow, Treasurer.

From left to right-Debbie Wilson, Gayle Christopher, Debbie Dierschow, and Trudi Theis.

First Row: Bob Johnson, Phil Gruca, Steve Mueller, Scott Edminson, Coach Kimery, Coach Unruh, Second Row: Mike Alden, Steve Ferro, Mark Soderquist, Tom Howell, Dan Lenertz. Third Row: Jeff Olson, John Crittendon, Roarke, Anderson, Randy Hill, Larry Fry, Bob Fultz. Fourth Row: Bob Forbes, Barry Beckwith, Roger Morgan, Jerry Stockton, Scott Hall, Frank Fernandes.