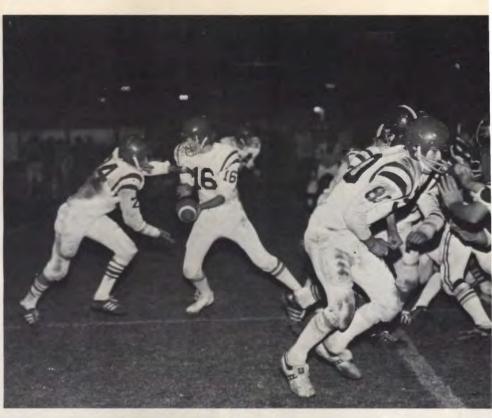

# T

T

**Dirk Hager** Mgr.

Sr.

The 1974 Wildcats set history by being the first West Chicago football team to finish a season undefeated and the second team to win the Little Seven Conference. The Wildcats were also the first Class 3A State Champs in the state of Illinois. The Wildcats were coached this year by Defensive coach, Ron Hansen; Defensive line coach, Jeff Ainsworth; Offensive line coach, Bob Owens; and Offensive backfield coach, Paul Unruh.

The 1974 Wildcats were a very closely knit team. Sports pages proclaimed that they "lived, loved, and won together." The players loved football and each other. They played with enjoyment and enthusiasm that is seldom displayed at any level of competition. The 1974 Wildcats were GREAT!!!!