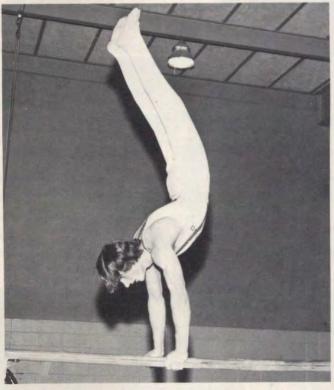

Reflections & Extensions, the Annual Dance and Gymnastics Show, was held on January 16 and 17 this year.

The dancers performed under the direction of Mrs. Barbi Henry and composed all the dances themselves. The dances included a "dance" to strip-type music and a dance depicting the "Life of An Everyday Housewife."

The gymnastics part of the show was directed by Ms. Lori Jordan. The girls performed routines on the uneven parallel bars, balance beam, and trampoline and also performed floor exercise routines and vaulted.

|             | v     | S     |
|-------------|-------|-------|
| Glenbard S. | 98.56 | 53.78 |
| Wht. Cent.  | 81.71 | 36.92 |
| We-Go       | 34.05 | 5     |
| Wht. N.     | 83.69 | 42.74 |
| Wht. W.     | 71.64 | 41.52 |
| We-Go       | 40.68 | 11.8  |
| Wht. W.     | 54.34 | 35.26 |
| We-Go       | 43.99 | 13.4  |
| Nap. N.     | 57.6  | 40.54 |
| We-Go       | 33.71 | 11.5  |
| Glenbard N. | 98.9  |       |
| We-Go       | 39.1  |       |