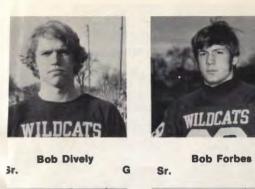

Besides the team honors, many West Chicago Football players were singled out for individual honors. Following is a list of honors and the players receiving each.

ALL-CONFERENCE: Henry Antes, Jim Brach, Bob Dively, Bill Dettmann (unanimous choice), Bob Forbes, Scott Hall, Jeff Olson, Jerry Stockton.

ALL-STATE: Henry Antes, Bob Dively.

**Team Awards** 

MOST VALUABLE PLAYER: Bill Dettmann.

MOST IMPROVED: Tim Hager.

The 1974 Wildkits finished third in conference with a record of 4-2-1. The coaches and the entire school were very proud of the fine progress the 1974 Wildkits made. Everyone feels certain the Kits, when they move on to varsity next year, will help carry on the championship tradition of the school.

Bob Diveley (6-3) and Tom Howell (5-1) were the leading pitchers. Three of those six wins were no-hitters for Diveley.

Leading hitters were Bob Diveley (.415), Bob Forbes (.362), Bob Fultz (.328), and Bob Zak (.318). Fultz was leader in runs batted in with 16, followed by Forbes with 15, Diveley with 14, and Zak with 13.