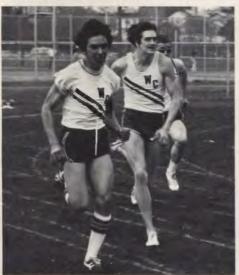

The Wildcat Track Team had one of the best seasons in the school's history. A goal set this year was to win a dual track meet, something that hadn't been done for some time. Not only did they win a dual meet, they also won a triangular meet over Morris and St. Francis. The team was led by five top quality seniors: Jerry Stockton, Randy Hill, John Crittenden, Roarke Anderson, and Mike Novosad. The Wildcats finished the season strongly taking a fourth place out of eleven teams at the Crystal Lake Invitational and placing fourth in the Little Seven Conference Meet. West Chicago set a new 880 relay conference record. It broke our school record set in 1936. Also at the conference meet, the 440 relay team placed first and Roarke Anderson won the 220 yard dash. Roarke qualified for the state track meet.

VARSITY TRACK TEAM: First Row: Victor Alcazar Mgr., Mike Novosad, Steve Hynek, Marck Starck, Don Mueller, Tim Novosad, Tom Malla, Steve Mueller, Head Coach Gary Lunak. Second Row: Coach Jeff Ainsworth, John Crittenden, Armando Gonzales, Bob Fuller, Ed Parr. Randy Hill. Roarke Anderson, Jerry Stockton, Coach, Dave Sparkman.