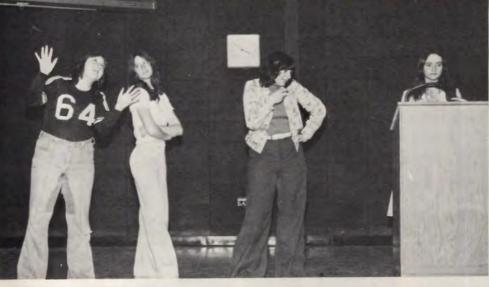

mig.

The One Acts-"Diversity" was the title of this year's one-act play night. The one-acts are directed by Thespian members, but any student may act in them or work on a crew. Thespian, Angela Cliff, directed "Parcel Pick-up," while Ann Hardy directed "The Salesman". Also, two short comic skits were directed by Kerry Musser. All of the plays helped to create a diverse and enjoyable evening.

Craig Romoser, Joann Benesh, and Judy Shepherd.

This was another busy year for Thespian Troupe #2440. **Highlights include** attending a drama festival at Niles East High School in Skokie, an auditorium clean-up party (complete with food, dancing to live music, and lots of work) topped off with the thespian one-acts.