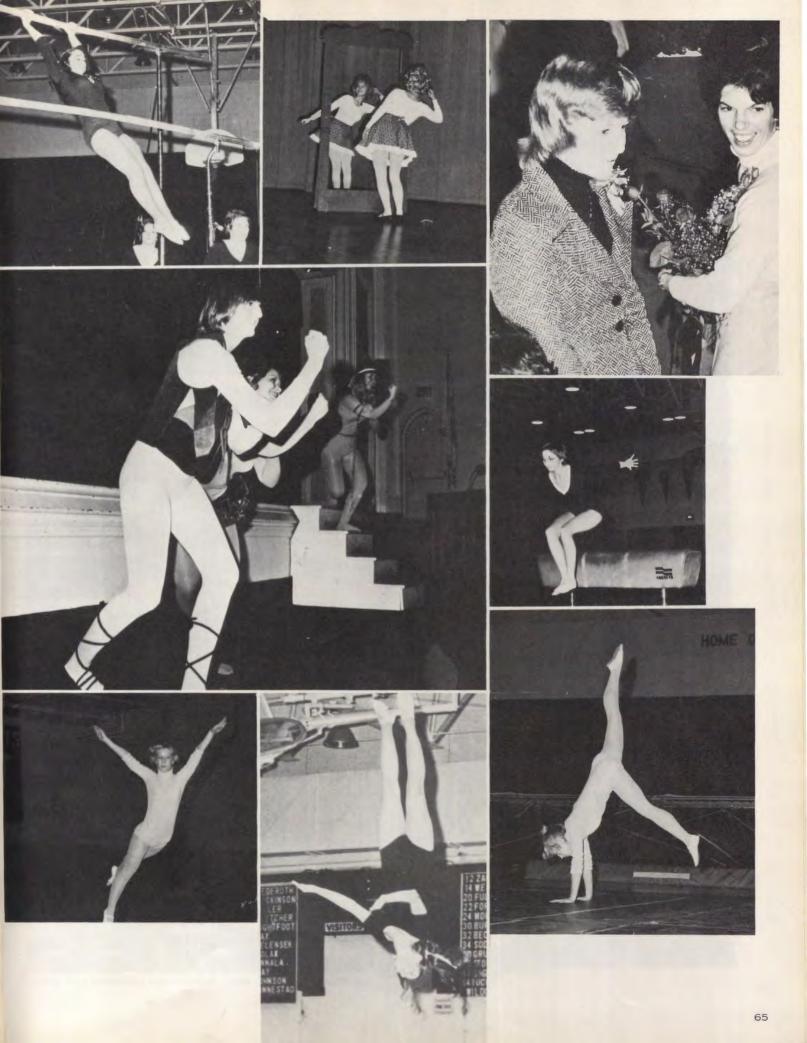

Reflections & Extensions, the Annual Dance and Gymnastics Show, was held on January 16 and 17 this year.

The dancers performed under the direction of Mrs. Barbi Henry and composed all the dances themselves. The dances included a "dance" to strip-type music and a dance depicting the "Life of An Everyday Housewife."

The gymnastics part of the show was directed by Ms. Lori Jordan. The girls performed routines on the uneven parallel bars, balance beam, and trampoline and also performed floor exercise routines and vaulted.

|             | v     | S     |
|-------------|-------|-------|
| Glenbard S. | 98.56 | 53.78 |
| Wht. Cent.  | 81.71 | 36.92 |
| We-Go       | 34.05 | 5     |
| Wht. N.     | 83.69 | 42.74 |
| Wht. W.     | 71.64 | 41.52 |
| We-Go       | 40.68 | 11.8  |
| Wht. W.     | 54.34 | 35.26 |
| We-Go       | 43.99 | 13.4  |
| Nap. N.     | 57.6  | 40.54 |
| We-Go       | 33.71 | 11.5  |
| Glenbard N. | 98.9  |       |
| We-Go       | 39.1  |       |