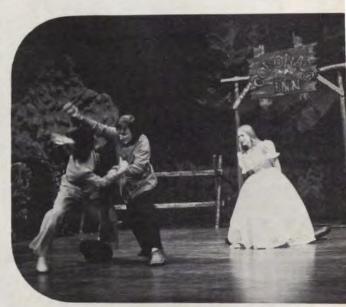

The All-School Musical, "Little Mary Sunshine," turned back the pages of time to the early 1900's. As Heidi Miller told us in the Prologue,"... when Right was Right, Wrong was Wrong, and you could really tell the difference." The story concerned Troop 14 of the United States Forest Rangers in the Rocky Mountains and their quest for that notorious band of Indians, the "Kadotas." Their exploits, especially with the young ladies of Eastchester Finishing School, were hilarious. The Indians, who numbered only three, added to the complexity of the plot. Naturally, in an operetta of that day and age, love played an important part, so our "leads" had plenty to do in that Department; they were "Captain Jim" and "Little Mary," "Corporal Billy" and "Nancy Twinkle," "General (or Uncle??) Oscar" and "Madame Ernestine." And Right triumphed in the end, even to the "rehabilitation" of the renegade "Yellow Feather" in our Flag-waving finish. Oops! I almost forgot the "star" who stole the show - "Looie the Duck!"