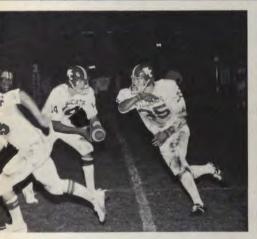

# T

T

**Dirk Hager** Mgr.

Sr.

The 1974 Wildcats set history by being the first West Chicago football team to finish a season undefeated and the second team to win the Little Seven Conference. The Wildcats were also the first Class 3A State Champs in the state of Illinois. The Wildcats were coached this year by Defensive coach, Ron Hansen; Defensive line coach, Jeff Ainsworth; Offensive line coach, Bob Owens; and Offensive backfield coach, Paul Unruh.

The 1974 Wildcats were a very closely knit team. Sports pages proclaimed that they "lived, loved, and won together." The players loved football and each other. They played with enjoyment and enthusiasm that is seldom displayed at any level of competition. The 1974 Wildcats were GREAT!!!!