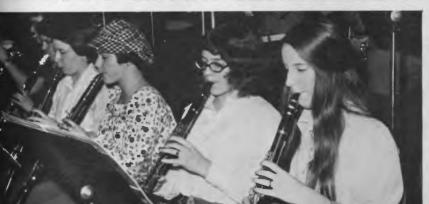

THE ORCHESTRA made a lot of progress in many areas this year. We "grew" to 30 string players, aided by 33 experienced wind and percussion from Band, to a total of 63 members.

Early in the school year, we helped to present the annual Veterans Day Assembly. We especially appreciate the extra efforts of our Wind and Percussion sections, who were in the height of the football playoff season at the time. Then in December we participated in the annual Christmas Contest.

THE 1974-75 SCHOOL YEAR OPENED WITH A "BANG" FOR THE MARCHING BAND, as the football season was extended an extra month. Band members were proud of their part in school spirit, and traveled to Geneseo, Glenbard North, and Normal.

Our concert season went very well. Fresh off the football field, we played a series of Christmas assembly concerts in local elementary schools. In February we presented the Winter Band Concert, then State Music Contest for Solos and Ensembles kept us busy until March 8.