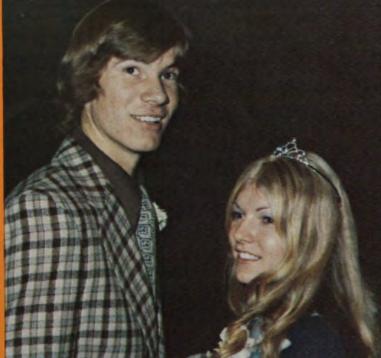

## Football, Parades, Kings

Homecoming "Surfing Sixties" was especially enjoyable. The week started out with the crowning of King, Virgil Tuck, and Queen, Debbie Burkhart, and her court, Cindy Cleaver, Gayle Christopher, Pam Braun, Cindy Davis; their escorts, Bob Dively, Scott Hall, Henry Antes, and Mike Novosad. The Sycamore Band added to the festivities by participating, for the first time, in our parade. Perhaps it was the cold weather that made the traditional bonfire even more appreciated. The week ended with our Wildcat football team beating the Sycamore Spartans 47-0.