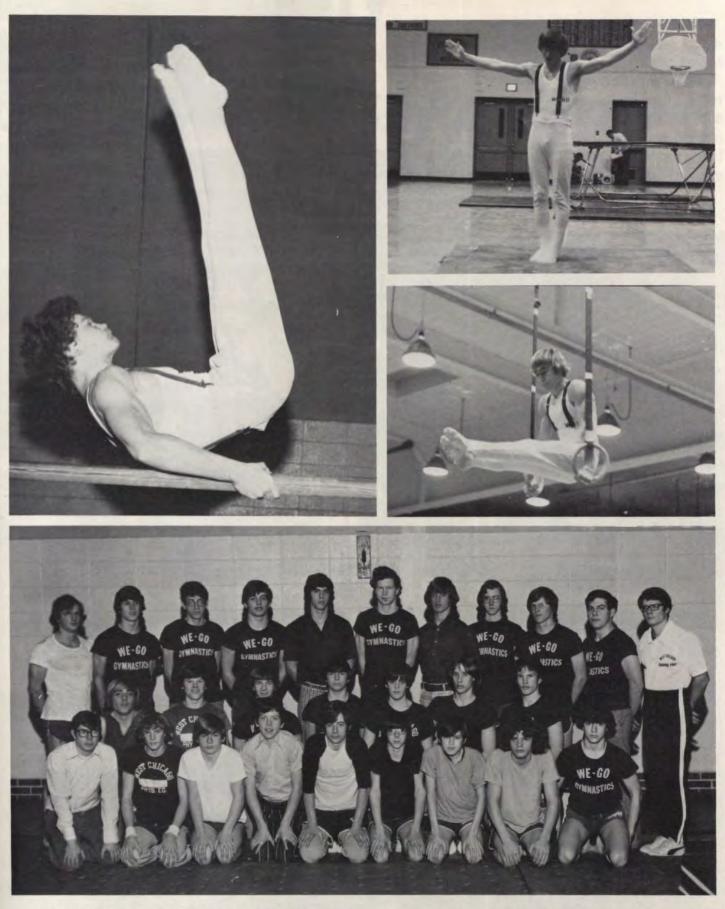

Reflections & Extensions, the Annual Dance and Gymnastics Show, was held on January 16 and 17 this year.

The dancers performed under the direction of Mrs. Barbi Henry and composed all the dances themselves. The dances included a "dance" to strip-type music and a dance depicting the "Life of An Everyday Housewife."

The gymnastics part of the show was directed by Ms. Lori Jordan. The girls performed routines on the uneven parallel bars, balance beam, and trampoline and also performed floor exercise routines and vaulted.

|             | v     | S     |
|-------------|-------|-------|
| Glenbard S. | 98.56 | 53.78 |
| Wht. Cent.  | 81.71 | 36.92 |
| We-Go       | 34.05 | 5     |
| Wht. N.     | 83.69 | 42.74 |
| Wht. W.     | 71.64 | 41.52 |
| We-Go       | 40.68 | 11.8  |
| Wht. W.     | 54.34 | 35.26 |
| We-Go       | 43.99 | 13.4  |
| Nap. N.     | 57.6  | 40.54 |
| We-Go       | 33.71 | 11.5  |
| Glenbard N. | 98.9  |       |
| We-Go       | 39.1  |       |