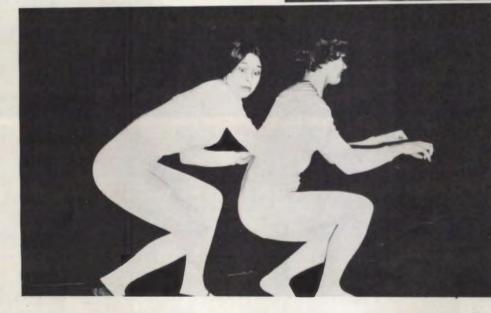

Reflections & Extensions, the Annual Dance and Gymnastics Show, was held on January 16 and 17 this year.

The dancers performed under the direction of Mrs. Barbi Henry and composed all the dances themselves. The dances included a "dance" to strip-type music and a dance depicting the "Life of An Everyday Housewife."

The gymnastics part of the show was directed by Ms. Lori Jordan. The girls performed routines on the uneven parallel bars, balance beam, and trampoline and also performed floor exercise routines and vaulted.