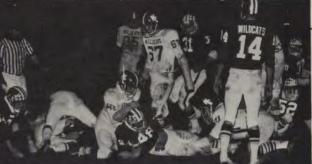

HEDONALD'S

Many controversies came up which showed the students growing interest and concern about the school. One of the major topics for discussion was weighted grades and their necessity. They were eventually abolished by Dr. Kamm and the school board to the general approval of the student body. For the first time in many years, a new class, Consumer Education, was added to the graduation requirements. New sports were added, too. Soccer and Gymnastics. But more than anything else, 1974 was the year of the Wildcat. For the first time in history, West Chicago's football team went all the way downstate and brought back the State 3A Football Championship after an undefeated season. 1974 was a year of precedent being set and will be remembered for many years to come.

# T

T

**Dirk Hager** Mgr.

Sr.

The 1974 Wildcats set history by being the first West Chicago football team to finish a season undefeated and the second team to win the Little Seven Conference. The Wildcats were also the first Class 3A State Champs in the state of Illinois. The Wildcats were coached this year by Defensive coach, Ron Hansen; Defensive line coach, Jeff Ainsworth; Offensive line coach, Bob Owens; and Offensive backfield coach, Paul Unruh.

The 1974 Wildcats were a very closely knit team. Sports pages proclaimed that they "lived, loved, and won together." The players loved football and each other. They played with enjoyment and enthusiasm that is seldom displayed at any level of competition. The 1974 Wildcats were GREAT!!!!