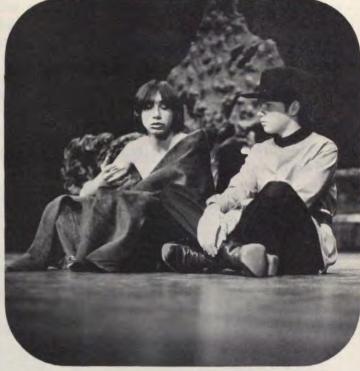

INVITATIONALS Fenton - 4th of 12 teams Lake Park - 8th of 10 teams Grant-Crystal Lake - 4th of 15 teams Crete Monee - 36 of 59 teams Luther North - 5th of 12 teams District Meet - 8th of 17 teams Conference Meet - 2nd of 8 teams The Skin of Our Teeth, by Thornton Wilder, started off this year's theatre program. The production was an exciting and unique one. The plot of the play is unusual in itself. It concerns what seems to be a typical American family that has such atypical experiences as: taking care of their pet mamoth and dinosaur, escaping a flood by sailing away on Noah's Arc, and surviving a futuristic war, once again, "by the skin of their teeth," making it an exciting and Unique production.