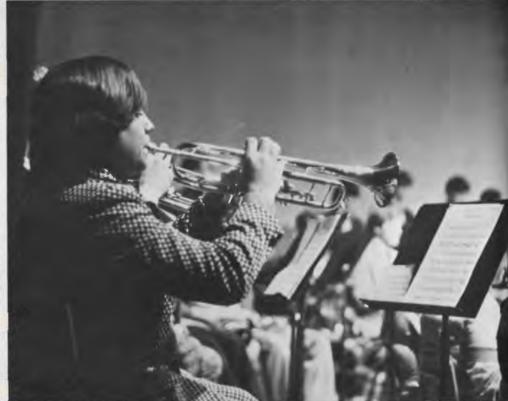

THE ORCHESTRA made a lot of progress in many areas this year. We "grew" to 30 string players, aided by 33 experienced wind and percussion from Band, to a total of 63 members.

Early in the school year, we helped to present the annual Veterans Day Assembly. We especially appreciate the extra efforts of our Wind and Percussion sections, who were in the height of the football playoff season at the time. Then in December we participated in the annual Christmas Contest.

THE 1974-75 SCHOOL YEAR OPENED WITH A "BANG" FOR THE MARCHING BAND, as the football season was extended an extra month. Band members were proud of their part in school spirit, and traveled to Geneseo, Glenbard North, and Normal.