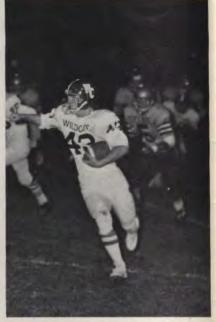

# T

T

**Dirk Hager** Mgr.

Sr.

The 1974 Wildcats set history by being the first West Chicago football team to finish a season undefeated and the second team to win the Little Seven Conference. The Wildcats were also the first Class 3A State Champs in the state of Illinois. The Wildcats were coached this year by Defensive coach, Ron Hansen; Defensive line coach, Jeff Ainsworth; Offensive line coach, Bob Owens; and Offensive backfield coach, Paul Unruh.

The 1974 Wildcats were a very closely knit team. Sports pages proclaimed that they "lived, loved, and won together." The players loved football and each other. They played with enjoyment and enthusiasm that is seldom displayed at any level of competition. The 1974 Wildcats were GREAT!!!!