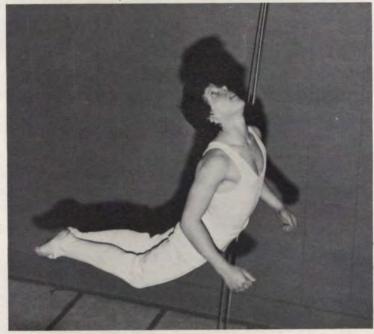

Reflections & Extensions, the Annual Dance and Gymnastics Show, was held on January 16 and 17 this year.

The dancers performed under the direction of Mrs. Barbi Henry and composed all the dances themselves. The dances included a "dance" to strip-type music and a dance depicting the "Life of An Everyday Housewife."

The gymnastics part of the show was directed by Ms. Lori Jordan. The girls performed routines on the uneven parallel bars, balance beam, and trampoline and also performed floor exercise routines and vaulted.

|             | v     | S     |
|-------------|-------|-------|
| Glenbard S. | 98.56 | 53.78 |
| Wht. Cent.  | 81.71 | 36.92 |
| We-Go       | 34.05 | 5     |
| Wht. N.     | 83.69 | 42.74 |
| Wht. W.     | 71.64 | 41.52 |
| We-Go       | 40.68 | 11.8  |
| Wht. W.     | 54.34 | 35.26 |
| We-Go       | 43.99 | 13.4  |
| Nap. N.     | 57.6  | 40.54 |
| We-Go       | 33.71 | 11.5  |
| Glenbard N. | 98.9  |       |
| We-Go       | 39.1  |       |