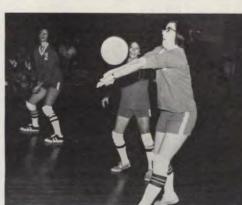

## The 1974 - 75 school year

was exciting for all the girls at We-Go. The Archery Team competed in a total of nine meets, coached by Ms. George. The Tennis Team took first place in conference; coached by Ms. Singleton. Chris Miltner, a singles player, won Districts, then went on to State competition. The varsity Volleyball Team took an undefeated first place in conference, while J.V. tied with Batavia for the second place title; all coached by Ms. George. Varsity went on to capturing the first place district trophy. The Gymnastics Team, coached by Mrs. Zmrhal, had five non-conference meets. Mrs. Zmrhal also coached the Bowling Team, taking second place in conference at Varsity level. Varsity Basketball earned first place in conference, J.V. Second; all coached by Ms. Singleton. Both teams were in an Invitational; Varsity placing third, J.V. second. The Badminton Team, coached by Ms. Singleton worked hard for their second place title. We-Go placed in six of the eight divisions at the conference tournament.

## A SUCCESS STORY

Varsity Volleyball Team: Front row: Chris Harrington, Mary Lou Mullenburg, Nancy Hocko, Leslie Gunderson. Back row: Patty Morales, Connie Large, Merri Preisel, Julie Voelz.

Junior-Varsity Volleyball Team: Front row: Sherry Elliot, Debble Rehs, Penny Zarate, Patty Kleinedler, Tina Luers. Second row: Shelley Straka, Debble Berndt, Terry Peterson, Rae Ann Murray, Ginny Schmult, Cindy Clark. Back row: Manager, Sue Lamparter, Cheryl Cosner, Carol Heorick.