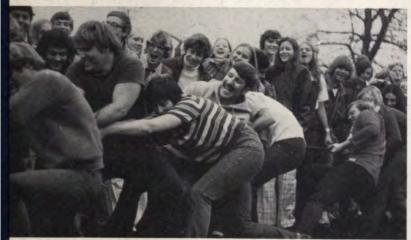

### **Apples & Worms**

Tricycle Race Tug-a-War V. W. Race Float Spirit Stick T-shirt day Ginny West Denise Dorkosz Class of "75" Class of "75" Class of "76" Class of "77" Class of "77" Class of "77"

## Homecoming is . . . . . Floats

The faculty lost the Tug-a-War to the seniors, but only after great struggle.