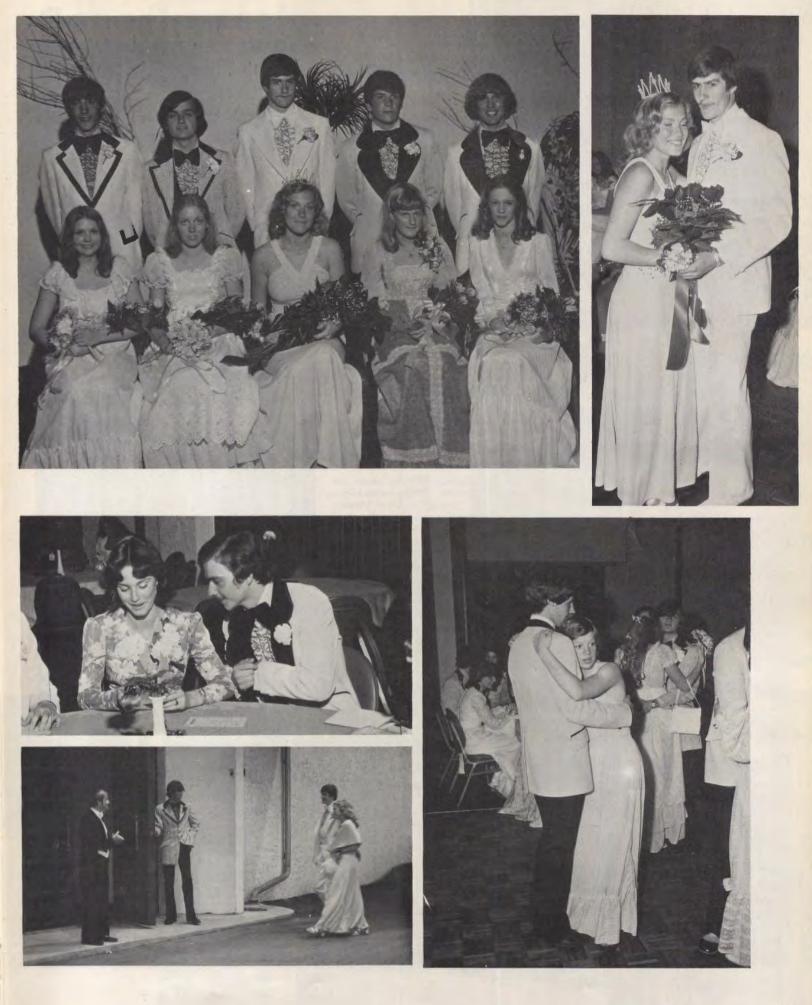

## Football, Parades, Kings

Homecoming "Surfing Sixties" was especially enjoyable. The week started out with the crowning of King, Virgil Tuck, and Queen, Debbie Burkhart, and her court, Cindy Cleaver, Gayle Christopher, Pam Braun, Cindy Davis; their escorts, Bob Dively, Scott Hall, Henry Antes, and Mike Novosad. The Sycamore Band added to the festivities by participating, for the first time, in our parade. Perhaps it was the cold weather that made the traditional bonfire even more appreciated. The week ended with our Wildcat football team beating the Sycamore Spartans 47-0.

1

Pedersen, Bob Bueker, Jim Ponczko, Rich Wilson, Pete Nelson. Front row: Jack Rawlings, Dave Nelson, Tom Schmult, Steve Davis, Mark Gatehouse, Louis Matson. The 1975 Junior-Senior Prom was held at LaGrand Chalet in Carol Stream from 8:30 to 11:30 on Friday Evening, May 16. 1,904 students attended along with 16 faculty and guests.