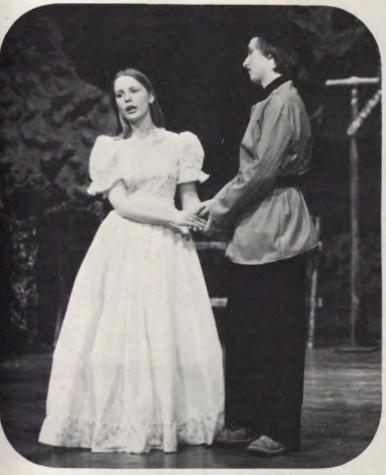

INVITATIONALS Fenton - 4th of 12 teams Lake Park - 8th of 10 teams Grant-Crystal Lake - 4th of 15 teams Crete Monee - 36 of 59 teams Luther North - 5th of 12 teams District Meet - 8th of 17 teams Conference Meet - 2nd of 8 teams The Skin of Our Teeth, by Thornton Wilder, started off this year's theatre program. The production was an exciting and unique one. The plot of the play is unusual in itself. It concerns what seems to be a typical American family that has such atypical experiences as: taking care of their pet mamoth and dinosaur, escaping a flood by sailing away on Noah's Arc, and surviving a futuristic war, once again, "by the skin of their teeth," making it an exciting and Unique production.