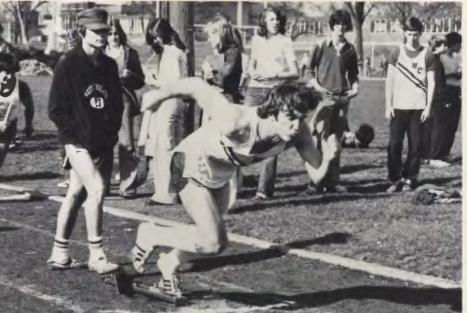

The Wildcat Track Team had one of the best seasons in the school's history. A goal set this year was to win a dual track meet, something that hadn't been done for some time. Not only did they win a dual meet, they also won a triangular meet over Morris and St. Francis. The team was led by five top quality seniors: Jerry Stockton, Randy Hill, John Crittenden, Roarke Anderson, and Mike Novosad. The Wildcats finished the season strongly taking a fourth place out of eleven teams at the Crystal Lake Invitational and placing fourth in the Little Seven Conference Meet. West Chicago set a new 880 relay conference record. It broke our school record set in 1936. Also at the conference meet, the 440 relay team placed first and Roarke Anderson won the 220 yard dash. Roarke qualified for the state track meet.

VARSITY TRACK TEAM: First Row: Victor Alcazar Mgr., Mike Novosad, Steve Hynek, Marck Starck, Don Mueller, Tim Novosad, Tom Malla, Steve Mueller, Head Coach Gary Lunak. Second Row: Coach Jeff Ainsworth, John Crittenden, Armando Gonzales, Bob Fuller, Ed Parr. Randy Hill. Roarke Anderson, Jerry Stockton, Coach, Dave Sparkman.