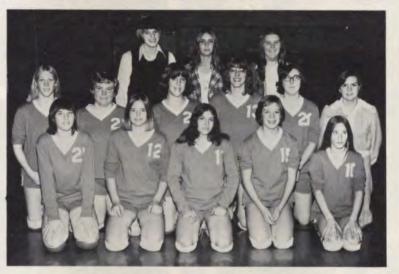

## The 1974 - 75 school year

was exciting for all the girls at We-Go. The Archery Team competed in a total of nine meets, coached by Ms. George. The Tennis Team took first place in conference; coached by Ms. Singleton. Chris Miltner, a singles player, won Districts, then went on to State competition. The varsity Volleyball Team took an undefeated first place in conference, while J.V. tied with Batavia for the second place title; all coached by Ms. George. Varsity went on to capturing the first place district trophy. The Gymnastics Team, coached by Mrs. Zmrhal, had five non-conference meets. Mrs. Zmrhal also coached the Bowling Team, taking second place in conference at Varsity level. Varsity Basketball earned first place in conference, J.V. Second; all coached by Ms. Singleton. Both teams were in an Invitational; Varsity placing third, J.V. second. The Badminton Team, coached by Ms. Singleton worked hard for their second place title. We-Go placed in six of the eight divisions at the conference tournament.

## A SUCCESS STORY

Varsity Volleyball Team: Front row: Chris Harrington, Mary Lou Mullenburg, Nancy Hocko, Leslie Gunderson. Back row: Patty Morales, Connie Large, Merri Preisel, Julie Voelz.

Junior-Varsity Volleyball Team: Front row: Sherry Elliot, Debble Rehs, Penny Zarate, Patty Kleinedler, Tina Luers. Second row: Shelley Straka, Debble Berndt, Terry Peterson, Rae Ann Murray, Ginny Schmult, Cindy Clark. Back row: Manager, Sue Lamparter, Cheryl Cosner, Carol Heorick.