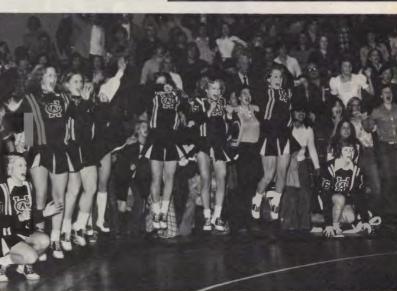

PEP CLUB'S main purpose is to promote school spirit. This year was definitely no exception. Having the NUMBER ONE FOOT-BALL TEAM really gives you the incentive to work. We had many pep assemblies which turned out super. We also sponsored a concert and Homecoming week activities. The whole year really proved to be a great success with Mrs. Helen Dye, the advisor. This years' officers were: Debbie Wilson-President; Trudi Theis-Vice President; Gayle Christopher-Secretary; and Debbie Dierschow, Treasurer.

From left to right-Debbie Wilson, Gayle Christopher, Debbie Dierschow, and Trudi Theis.

First Row: Bob Johnson, Phil Gruca, Steve Mueller, Scott Edminson, Coach Kimery, Coach Unruh, Second Row: Mike Alden, Steve Ferro, Mark Soderquist, Tom Howell, Dan Lenertz. Third Row: Jeff Olson, John Crittendon, Roarke, Anderson, Randy Hill, Larry Fry, Bob Fultz. Fourth Row: Bob Forbes, Barry Beckwith, Roger Morgan, Jerry Stockton, Scott Hall, Frank Fernandes.