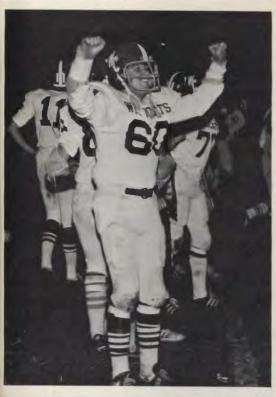

# T

T

**Dirk Hager** Mgr.

Sr.

The 1974 Wildcats set history by being the first West Chicago football team to finish a season undefeated and the second team to win the Little Seven Conference. The Wildcats were also the first Class 3A State Champs in the state of Illinois. The Wildcats were coached this year by Defensive coach, Ron Hansen; Defensive line coach, Jeff Ainsworth; Offensive line coach, Bob Owens; and Offensive backfield coach, Paul Unruh.

The season was highlighted, not only by the Annual Awards Banquet, but also by being chosen WLS Team of the Week, appearing on the Ray Rayner Show, at the victory assembly after the State Championship Game, where our coach, Mr. Paul Unruh, was voted LSC coach of the year.

The 1974 Wildcats were a very closely knit team. Sports pages proclaimed that they "lived, loved, and won together." The players loved football and each other. They played with enjoyment and enthusiasm that is seldom displayed at any level of competition. The 1974 Wildcats were GREAT!!!!