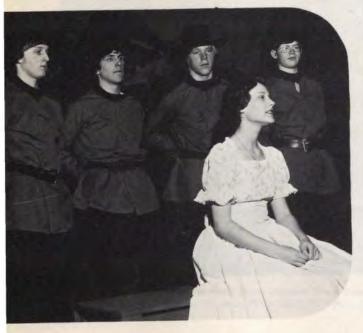

The All-School Musical, "Little Mary Sunshine," turned back the pages of time to the early 1900's. As Heidi Miller told us in the Prologue,"... when Right was Right, Wrong was Wrong, and you could really tell the difference." The story concerned Troop 14 of the United States Forest Rangers in the Rocky Mountains and their quest for that notorious band of Indians, the "Kadotas." Their exploits, especially with the young ladies of Eastchester Finishing School, were hilarious. The Indians, who numbered only three, added to the complexity of the plot. Naturally, in an operetta of that day and age, love played an important part, so our "leads" had plenty to do in that Department; they were "Captain Jim" and "Little Mary," "Corporal Billy" and "Nancy Twinkle," "General (or Uncle??) Oscar" and "Madame Ernestine." And Right triumphed in the end, even to the "rehabilitation" of the renegade "Yellow Feather" in our Flag-waving finish. Oops! I almost forgot the "star" who stole the show - "Looie the Duck!"