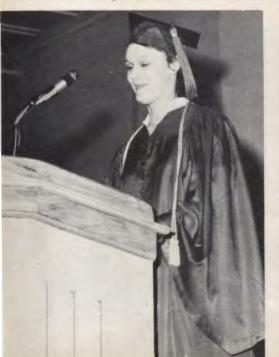

## Graduation

On June 11, 1975, friends, relatives, and teachers attended graduation ceremonies at the Bishop Gym. Following the traditional Pomp and Circumstance, class President, Tim Hein presented the school with a football plaque and a donation to the Cancer Research Foundation. Dr. Rodney Berg addressed the class on a relevant topic, "Lifelong Learning." The class was then awarded their diplomas, thus marking an official end to their high school years.