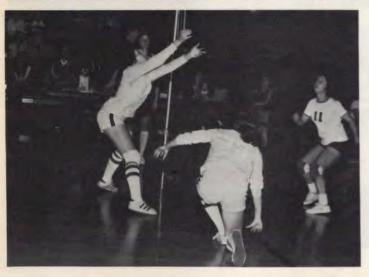

## The 1974 - 75 school year

was exciting for all the girls at We-Go. The Archery Team competed in a total of nine meets, coached by Ms. George. The Tennis Team took first place in conference; coached by Ms. Singleton. Chris Miltner, a singles player, won Districts, then went on to State competition. The varsity Volleyball Team took an undefeated first place in conference, while J.V. tied with Batavia for the second place title; all coached by Ms. George. Varsity went on to capturing the first place district trophy. The Gymnastics Team, coached by Mrs. Zmrhal, had five non-conference meets. Mrs. Zmrhal also coached the Bowling Team, taking second place in conference at Varsity level. Varsity Basketball earned first place in conference, J.V. Second; all coached by Ms. Singleton. Both teams were in an Invitational; Varsity placing third, J.V. second. The Badminton Team, coached by Ms. Singleton worked hard for their second place title. We-Go placed in six of the eight divisions at the conference tournament.

## A SUCCESS STORY

Varsity Volleyball Team: Front row: Chris Harrington, Mary Lou Mullenburg, Nancy Hocko, Leslie Gunderson. Back row: Patty Morales, Connie Large, Merri Preisel, Julie Voelz.

Junior-Varsity Volleyball Team: Front row: Sherry Elliot, Debble Rehs, Penny Zarate, Patty Kleinedler, Tina Luers. Second row: Shelley Straka, Debble Berndt, Terry Peterson, Rae Ann Murray, Ginny Schmult, Cindy Clark. Back row: Manager, Sue Lamparter, Cheryl Cosner, Carol Heorick.