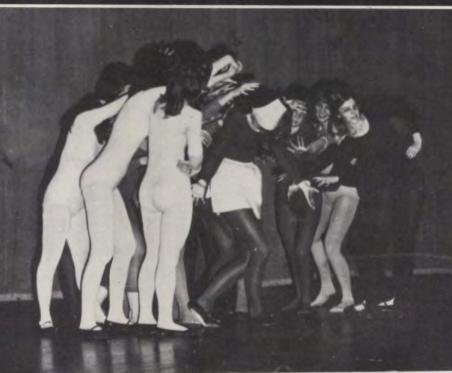

Reflections & Extensions, the Annual Dance and Gymnastics Show, was held on January 16 and 17 this year.

The dancers performed under the direction of Mrs. Barbi Henry and composed all the dances themselves. The dances included a "dance" to strip-type music and a dance depicting the "Life of An Everyday Housewife."

The gymnastics part of the show was directed by Ms. Lori Jordan. The girls performed routines on the uneven parallel bars, balance beam, and trampoline and also performed floor exercise routines and vaulted.