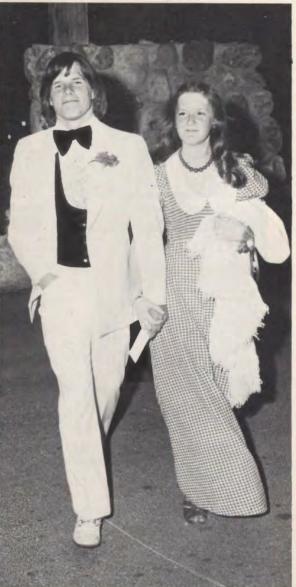

1

Pedersen, Bob Bueker, Jim Ponczko, Rich Wilson, Pete Nelson. Front row: Jack Rawlings, Dave Nelson, Tom Schmult, Steve Davis, Mark Gatehouse, Louis Matson. The 1975 Junior-Senior Prom was held at LaGrand Chalet in Carol Stream from 8:30 to 11:30 on Friday Evening, May 16. 1,904 students attended along with 16 faculty and guests.