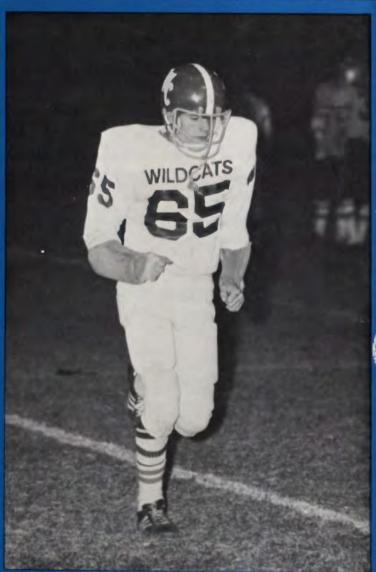

# T

T

**Dirk Hager** Mgr.

Sr.

The 1974 Wildcats set history by being the first West Chicago football team to finish a season undefeated and the second team to win the Little Seven Conference. The Wildcats were also the first Class 3A State Champs in the state of Illinois. The Wildcats were coached this year by Defensive coach, Ron Hansen; Defensive line coach, Jeff Ainsworth; Offensive line coach, Bob Owens; and Offensive backfield coach, Paul Unruh.