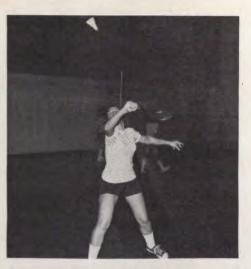

## The 1974 - 75 school year

was exciting for all the girls at We-Go. The Archery Team competed in a total of nine meets, coached by Ms. George. The Tennis Team took first place in conference; coached by Ms. Singleton. Chris Miltner, a singles player, won Districts, then went on to State competition. The varsity Volleyball Team took an undefeated first place in conference, while J.V. tied with Batavia for the second place title; all coached by Ms. George. Varsity went on to capturing the first place district trophy. The Gymnastics Team, coached by Mrs. Zmrhal, had five non-conference meets. Mrs. Zmrhal also coached the Bowling Team, taking second place in conference at Varsity level. Varsity Basketball earned first place in conference, J.V. Second; all coached by Ms. Singleton. Both teams were in an Invitational; Varsity placing third, J.V. second. The Badminton Team, coached by Ms. Singleton worked hard for their second place title. We-Go placed in six of the eight divisions at the conference tournament.

**TENNIS:** This year's varsity tennis team, although fairing poorly in dual meets with a 2-14-1 record, did quite well in tournaments. They finished third in the Little Seven Conference, with Fred Toms in singles and the doubles teams of Mark Hodge-Bob Ryan and Steve Oren-Joe Murphy contributing second place finishes. In addition to this, Ryan-Dodge finished second at the eight team Addison Trail Invitational. Fred Toms added a first place finish at the Oswego Tourney. The Most Valuable Player for the varsity was Fred Toms, while Steve Oren was the Most Improved Player.

The Frosh-Soph. team too had a poor dual meet mark because three of the top players were used as varsity substitutes. The Sophomores completed the upswing by finishing second in the conference.

|        | <b>TENNIS 1975</b>               |         |
|--------|----------------------------------|---------|
|        | VARSITY                          |         |
| WC     |                                  | OPP     |
| 0      | Wheaton North                    | 5       |
| 4      | Glenbard North                   | 5       |
| 0      | Wheaton-Warrenville              | 5       |
| 0      | Wheaton Central                  | 5       |
| 1      | Geneva                           | 4 5     |
| 0      | Glenbard East                    | 5       |
| 3      | Naperville Central               | 2       |
| 2      | Cary-Grove                       | 3       |
| 4      | Oswego                           | 4       |
| 4      | Morris                           | 1       |
| Osweg  | o Quad: Second                   |         |
| West ( | Chicago Quad: Fourth             |         |
|        | Invitational: Fifth Little Seven | : Third |