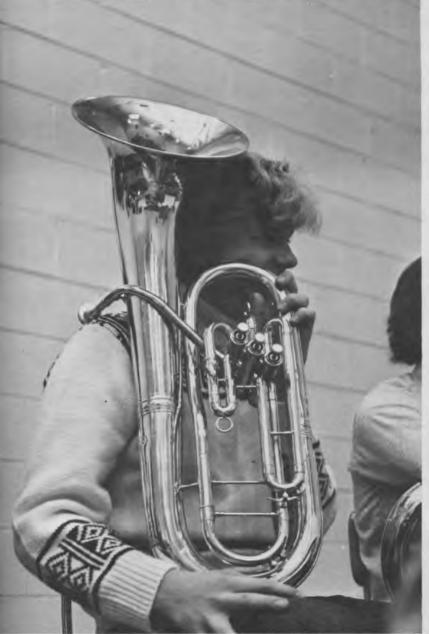

THE ORCHESTRA made a lot of progress in many areas this year. We "grew" to 30 string players, aided by 33 experienced wind and percussion from Band, to a total of 63 members.

Early in the school year, we helped to present the annual Veterans Day Assembly. We especially appreciate the extra efforts of our Wind and Percussion sections, who were in the height of the football playoff season at the time. Then in December we participated in the annual Christmas Contest.

THE 1974-75 SCHOOL YEAR OPENED WITH A "BANG" FOR THE MARCHING BAND, as the football season was extended an extra month. Band members were proud of their part in school spirit, and traveled to Geneseo, Glenbard North, and Normal.

Our concert season went very well. Fresh off the football field, we played a series of Christmas assembly concerts in local elementary schools. In February we presented the Winter Band Concert, then State Music Contest for Solos and Ensembles kept us busy until March 8.