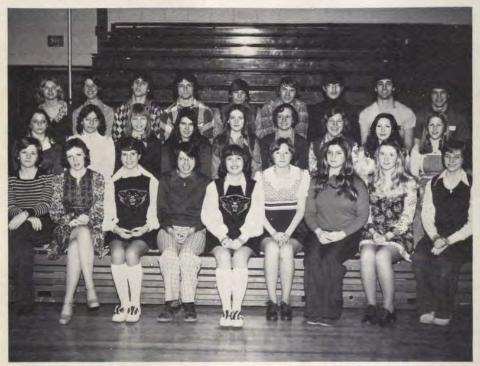

### **WINNERS**

### **Apples & Worms**

Tricycle Race Tug-a-War V. W. Race Float Spirit Stick T-shirt day Ginny West Denise Dorkosz Class of "75" Class of "75" Class of "76" Class of "77" Class of "77" Class of "77"