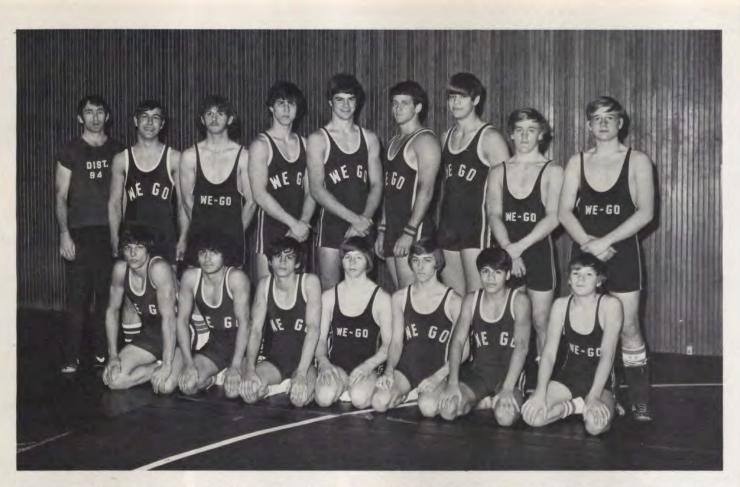

Majorettes: Lisa Black, Debbie Wienecke, Sandy Warning.

Front Row: Ralph Schmuggerow, Rueben Pineda, Dave Black, Tom Reed, Zane Bussler, Carlos Cruz, Greg Noga. Back Row: Coach Lee

**1974-75 We-Go grappiers** came back again for the fourth and last time to dominate the Little Seven Conference. Starting off with the Hinsdale Tournament by taking second. The team made their way to the Little Seven Championship Meet which was held here at We-Go. Taking the meet with 110<sup>1</sup>/<sub>2</sub> points, West Chicago literally ran away with the meet as the next teams were Oswego and Morris with total of 51 points each.

After taking second place at Districts, We-Go sent six grapplers (Zane Bussler, Tom Reed, Don Deutsch, Larry Fry, Scott Hall, and Henry Antes) to sectionals. From sectionals we had Zane Bussler, a sophomore, take first, and Tom Reed and Scott Hall both taking third place finishes. Then, Zane proceeded downstate for a sixth place in the State competition. Congratulations on a fine showing. GOOD LUCK IN THE FUTURE TO ALL WE-GO's GRAPPLERS. Sophomores also made a fine showing by taking first in Little Seven Conference competition. Grubbs, Don Deutsch, George Nicoloff, Larry Fry, Scott Hall, Henry Antes, Tim Norman, Jim Hensel, Howard Metcalf.