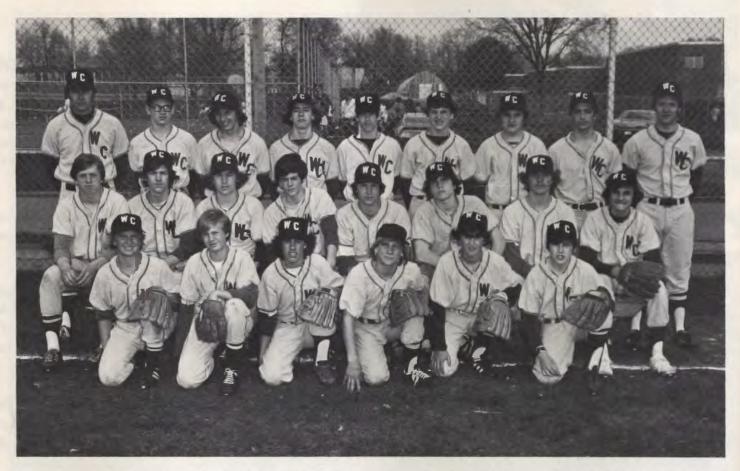

VARSITY BASEBALL TEAM: Steve Kovac, Dan Lawless, Steve Burgess, Garry Hansen, Bob Forbes, Bob Fultz, Steve Ferro. Second Row: Coach Ron Hansen, Chuck Kufrin, Gary Tredup, Brett Bussler, Paul Hayes, Bob Zak, Tom Howell, Dave Holderman, Mike

Alden, Rick Courtney. Third Row: Art Heitzler, Jeff Nottingham, Brian Koop, Frank Fernandes, Jeff Olson, Bill Dettmann, Gary Zeiche, Bob Diveley, Tom Denninger.

The Varsity Baseball Team overcame an early slump to win twelve of their last fifteen games and finished with a 13-8 record. They won the District Tournament for the third time in four years and finished second in the Little Seven Conference with a 10-2 mark.

Bob Diveley (6-3) and Tom Howell (5-1) were the leading pitchers. Three of those six wins were no-hitters for Diveley.

Leading hitters were Bob Diveley (.415), Bob Forbes (.362), Bob Fultz (.328), and Bob Zak (.318). Fultz was leader in runs batted in with 16, followed by Forbes with 15, Diveley with 14, and Zak with 13.

Diveley was selected by his teammates as Most Valuable Player, Forbes was selected Most Improved Player, and Fultz was elected Honorary Captain.

Front Row: Paul Best, Tony Howell, Kevin Mackey, Rich Blacklidge, Chuck Dastik, Rick Morgan. Second Row: Coach Dave