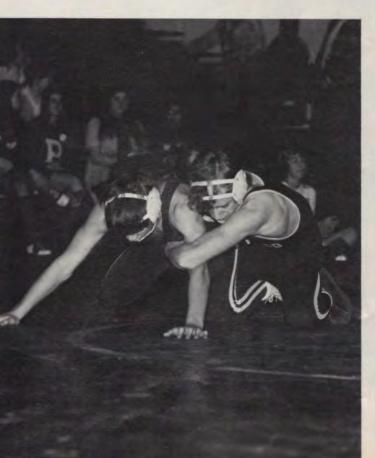

Majorettes: Lisa Black, Debbie Wienecke, Sandy Warning.

Front Row: Ralph Schmuggerow, Rueben Pineda, Dave Black, Tom Reed, Zane Bussler, Carlos Cruz, Greg Noga. Back Row: Coach Lee

**1974-75 We-Go grappiers** came back again for the fourth and last time to dominate the Little Seven Conference. Starting off with the Hinsdale Tournament by taking second. The team made their way to the Little Seven Championship Meet which was held here at We-Go. Taking the meet with 110<sup>1</sup>/<sub>2</sub> points, West Chicago literally ran away with the meet as the next teams were Oswego and Morris with total of 51 points each.

After taking second place at Districts, We-Go sent six grapplers (Zane Bussler, Tom Reed, Don Deutsch, Larry Fry, Scott Hall, and Henry Antes) to sectionals. From sectionals we had Zane Bussler, a sophomore, take first, and Tom Reed and Scott Hall both taking third place finishes. Then, Zane proceeded downstate for a sixth place in the State competition. Congratulations on a fine showing. GOOD LUCK IN THE FUTURE TO ALL WE-GO's GRAPPLERS. Sophomores also made a fine showing by taking first in Little Seven Conference competition. Grubbs, Don Deutsch, George Nicoloff, Larry Fry, Scott Hall, Henry Antes, Tim Norman, Jim Hensel, Howard Metcalf.