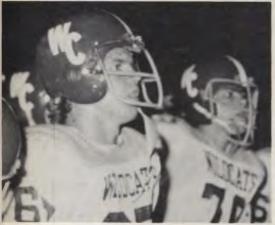

# T

T

**Dirk Hager** Mgr.

Sr.

The 1974 Wildcats set history by being the first West Chicago football team to finish a season undefeated and the second team to win the Little Seven Conference. The Wildcats were also the first Class 3A State Champs in the state of Illinois. The Wildcats were coached this year by Defensive coach, Ron Hansen; Defensive line coach, Jeff Ainsworth; Offensive line coach, Bob Owens; and Offensive backfield coach, Paul Unruh.

The 1974 Wildcats were a very closely knit team. Sports pages proclaimed that they "lived, loved, and won together." The players loved football and each other. They played with enjoyment and enthusiasm that is seldom displayed at any level of competition. The 1974 Wildcats were GREAT!!!!