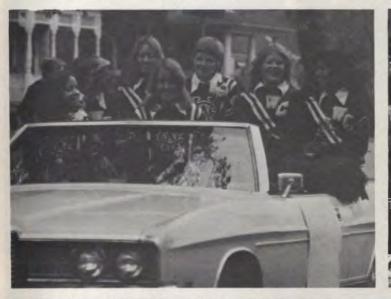

## Football, Parades, Kings

Homecoming "Surfing Sixties" was especially enjoyable. The week started out with the crowning of King, Virgil Tuck, and Queen, Debbie Burkhart, and her court, Cindy Cleaver, Gayle Christopher, Pam Braun, Cindy Davis; their escorts, Bob Dively, Scott Hall, Henry Antes, and Mike Novosad. The Sycamore Band added to the festivities by participating, for the first time, in our parade. Perhaps it was the cold weather that made the traditional bonfire even more appreciated. The week ended with our Wildcat football team beating the Sycamore Spartans 47-0.