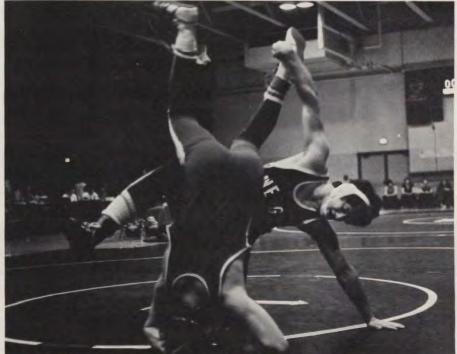

Majorettes: Lisa Black, Debbie Wienecke, Sandy Warning.

Front Row: Ralph Schmuggerow, Rueben Pineda, Dave Black, Tom Reed, Zane Bussler, Carlos Cruz, Greg Noga. Back Row: Coach Lee

**1974-75 We-Go grappiers** came back again for the fourth and last time to dominate the Little Seven Conference. Starting off with the Hinsdale Tournament by taking second. The team made their way to the Little Seven Championship Meet which was held here at We-Go. Taking the meet with 110<sup>1</sup>/<sub>2</sub> points, West Chicago literally ran away with the meet as the next teams were Oswego and Morris with total of 51 points each.

After taking second place at Districts, We-Go sent six grapplers (Zane Bussler, Tom Reed, Don Deutsch, Larry Fry, Scott Hall, and Henry Antes) to sectionals. From sectionals we had Zane Bussler, a sophomore, take first, and Tom Reed and Scott Hall both taking third place finishes. Then, Zane proceeded downstate for a sixth place in the State competition. Congratulations on a fine showing. GOOD LUCK IN THE FUTURE TO ALL WE-GO's GRAPPLERS. Sophomores also made a fine showing by taking first in Little Seven Conference competition. Grubbs, Don Deutsch, George Nicoloff, Larry Fry, Scott Hall, Henry Antes, Tim Norman, Jim Hensel, Howard Metcalf.