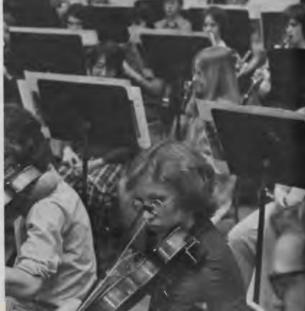

THE ORCHESTRA made a lot of progress in many areas this year. We "grew" to 30 string players, aided by 33 experienced wind and percussion from Band, to a total of 63 members.

Early in the school year, we helped to present the annual Veterans Day Assembly. We especially appreciate the extra efforts of our Wind and Percussion sections, who were in the height of the football playoff season at the time. Then in December we participated in the annual Christmas Contest.

We considered our Winter Concert in February a "high point" because of the difficulty of music we performed, and also the quality of our performance. Then State Music Contest took our attention, with the string choir once again receiving a superior rating.