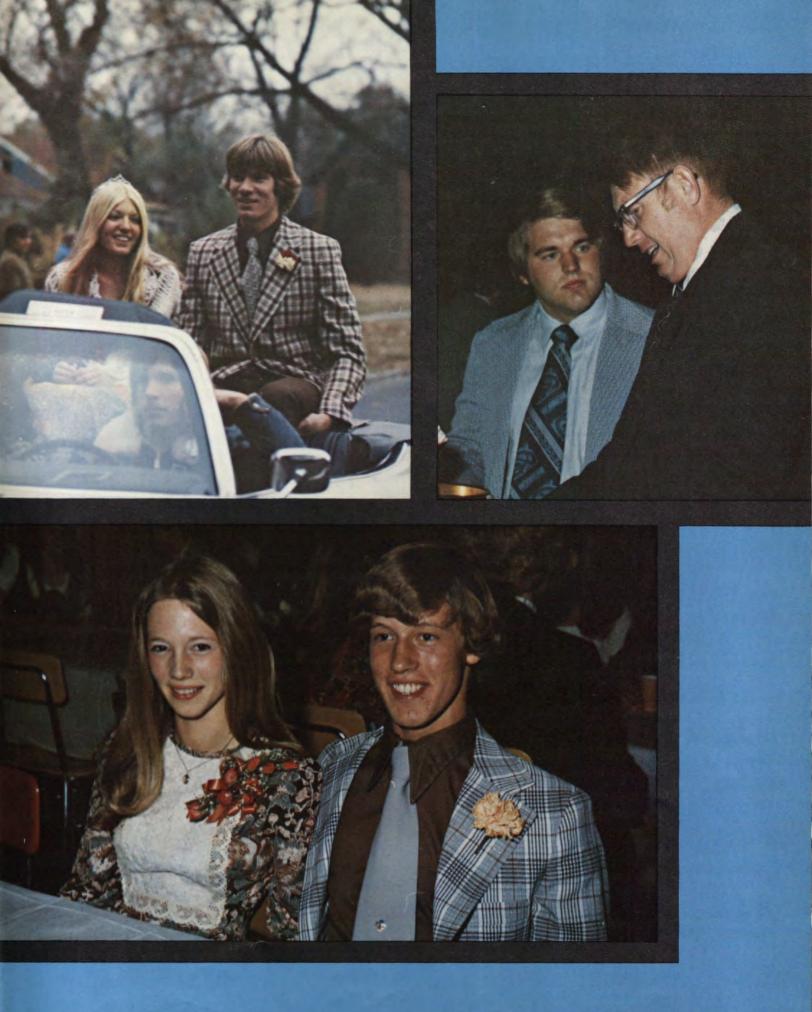

## Football, Parades, Kings

Homecoming "Surfing Sixties" was especially enjoyable. The week started out with the crowning of King, Virgil Tuck, and Queen, Debbie Burkhart, and her court, Cindy Cleaver, Gayle Christopher, Pam Braun, Cindy Davis; their escorts, Bob Dively, Scott Hall, Henry Antes, and Mike Novosad. The Sycamore Band added to the festivities by participating, for the first time, in our parade. Perhaps it was the cold weather that made the traditional bonfire even more appreciated. The week ended with our Wildcat football team beating the Sycamore Spartans 47-0.

But most of all Homecoming is to be Remembered

**Mike Novosad** End

Sr.

**Frank Fernandes** HB Sr.

WILDCATS

**Roarke Anderson** 

Scott Edminson Jr. HB

Mark Hook