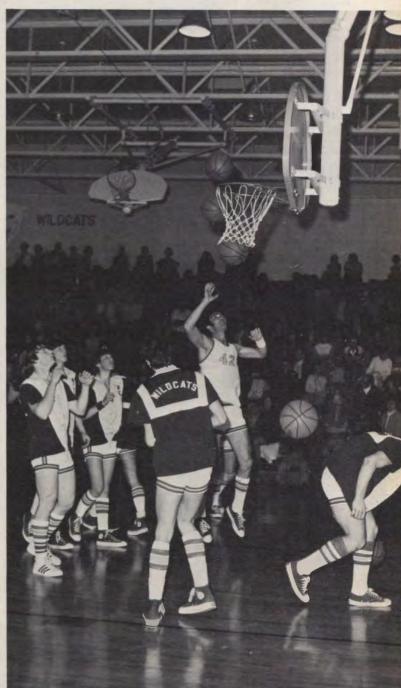

## WINTER

The 1974-75 Wildcat Basketball Team finished the season with a dismal record of 2-20 overall and 2-12 in the conference for 7th place. Inconsistency of play plagued the team all year. They could play well for part of a game, but could not maintain the poise for the entire duration of a contest.

Under the frustrations and problems of a losing season, the team spirit held up through the year. The boys were characterized by their effort and good spirit.

| Team                      | Score        | Won-Loss |
|---------------------------|--------------|----------|
| Wheaton North             | 63-82        | Loss     |
| Downers Grove South       | 52-73        | Loss     |
| Driscoll                  | 43-49        | Loss     |
| Geneva                    | 49-65        | Loss     |
| Wheaton-Warrenville       | 58-69        | Loss     |
| Sycamore                  | 37-69        | Loss     |
| St. Charles               | 48-70        | Loss     |
| Kaneland                  | 41-61        | Loss     |
| Batavia                   | 48-91        | Loss     |
| Plainfield                | 45-44        | Won      |
| Oswego                    | 46-79        | Loss     |
| Morris                    | 52-67        | Loss     |
| Batavia                   | 57-65        | Loss     |
| Geneva                    | 48-61        | Loss     |
| Glenbard North            | 44-46        | Loss     |
| Sycamore                  | 55-63        | Loss     |
| Kaneland                  | 58-64        | Loss     |
| Glenbard South            | 38-67        | Loss     |
| Plainfield                | 53-69        | Loss     |
| Oswego                    | 60-112       | Loss     |
| Morris                    | 45-43        | Won      |
| Batavia                   | 48-71        | Loss     |
| Dupage County Thanksgi    | iving Tourna |          |
| Regional - State Finals   |              |          |
| inganiai - orare i.Illais |              |          |

2-12 Little 7 Conference-7th place

2-20 Record Overall

The team was led in scoring by senior, Virgil Tuck, averaging 13.1 p.p.g. Barry Beckwith was voted by the squad as the Most Valuable Player. Rodger Morgan was awarded the Free Throw honor, with 80% accuracy. Mark Soderquist was chosen the Most Improved Player, and Barry Beckwith and Jerry Stockton were elected honorary Co-Captains for the season.