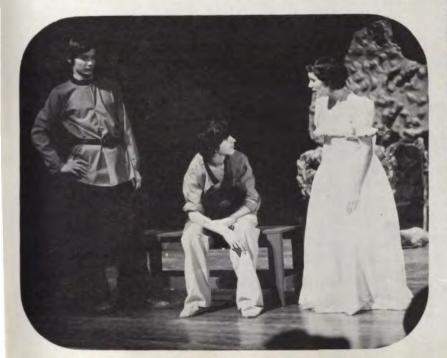

INVITATIONALS Fenton - 4th of 12 teams Lake Park - 8th of 10 teams Grant-Crystal Lake - 4th of 15 teams Crete Monee - 36 of 59 teams Luther North - 5th of 12 teams District Meet - 8th of 17 teams Conference Meet - 2nd of 8 teams The Skin of Our Teeth, by Thornton Wilder, started off this year's theatre program. The production was an exciting and unique one. The plot of the play is unusual in itself. It concerns what seems to be a typical American family that has such atypical experiences as: taking care of their pet mamoth and dinosaur, escaping a flood by sailing away on Noah's Arc, and surviving a futuristic war, once again, "by the skin of their teeth," making it an exciting and Unique production.