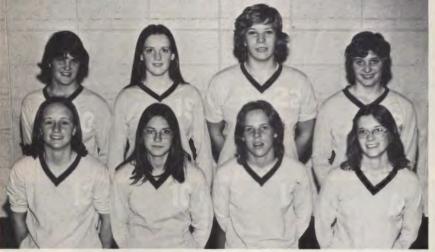

## The 1974 - 75 school year

was exciting for all the girls at We-Go. The Archery Team competed in a total of nine meets, coached by Ms. George. The Tennis Team took first place in conference; coached by Ms. Singleton. Chris Miltner, a singles player, won Districts, then went on to State competition. The varsity Volleyball Team took an undefeated first place in conference, while J.V. tied with Batavia for the second place title; all coached by Ms. George. Varsity went on to capturing the first place district trophy. The Gymnastics Team, coached by Mrs. Zmrhal, had five non-conference meets. Mrs. Zmrhal also coached the Bowling Team, taking second place in conference at Varsity level. Varsity Basketball earned first place in conference, J.V. Second; all coached by Ms. Singleton. Both teams were in an Invitational; Varsity placing third, J.V. second. The Badminton Team, coached by Ms. Singleton worked hard for their second place title. We-Go placed in six of the eight divisions at the conference tournament.

## A SUCCESS STORY

Varsity Volleyball Team: Front row: Chris Harrington, Mary Lou Mullenburg, Nancy Hocko, Leslie Gunderson. Back row: Patty Morales, Connie Large, Merri Preisel, Julie Voelz.

Junior-Varsity Volleyball Team: Front row: Sherry Elliot, Debble Rehs, Penny Zarate, Patty Kleinedler, Tina Luers. Second row: Shelley Straka, Debble Berndt, Terry Peterson, Rae Ann Murray, Ginny Schmult, Cindy Clark. Back row: Manager, Sue Lamparter, Cheryl Cosner, Carol Heorick.