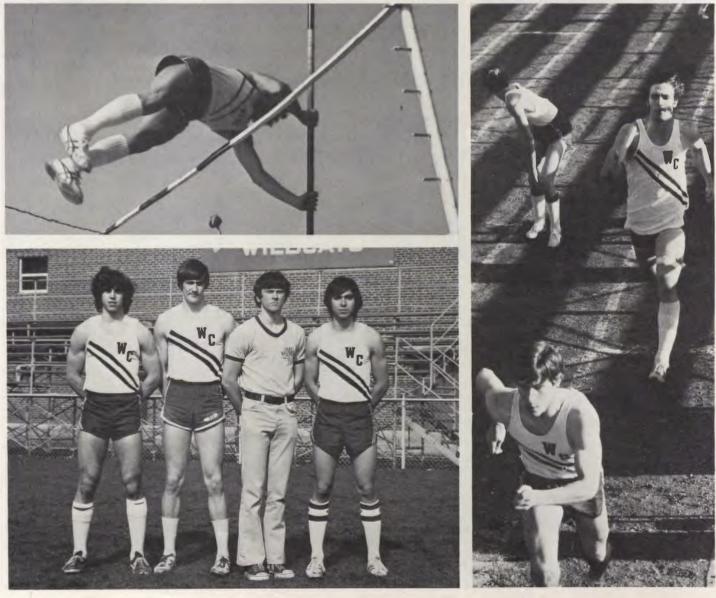

The Wildcat Track Team had one of the best seasons in the school's history. A goal set this year was to win a dual track meet, something that hadn't been done for some time. Not only did they win a dual meet, they also won a triangular meet over Morris and St. Francis. The team was led by five top quality seniors: Jerry Stockton, Randy Hill, John Crittenden, Roarke Anderson, and Mike Novosad. The Wildcats finished the season strongly taking a fourth place out of eleven teams at the Crystal Lake Invitational and placing fourth in the Little Seven Conference Meet. West Chicago set a new 880 relay conference record. It broke our school record set in 1936. Also at the conference meet, the 440 relay team placed first and Roarke Anderson won the 220 yard dash. Roarke qualified for the state track meet.

VARSITY TRACK TEAM: First Row: Victor Alcazar Mgr., Mike Novosad, Steve Hynek, Marck Starck, Don Mueller, Tim Novosad, Tom Malla, Steve Mueller, Head Coach Gary Lunak. Second Row: Coach Jeff Ainsworth, John Crittenden, Armando Gonzales, Bob Fuller, Ed Parr. Randy Hill. Roarke Anderson, Jerry Stockton, Coach, Dave Sparkman.