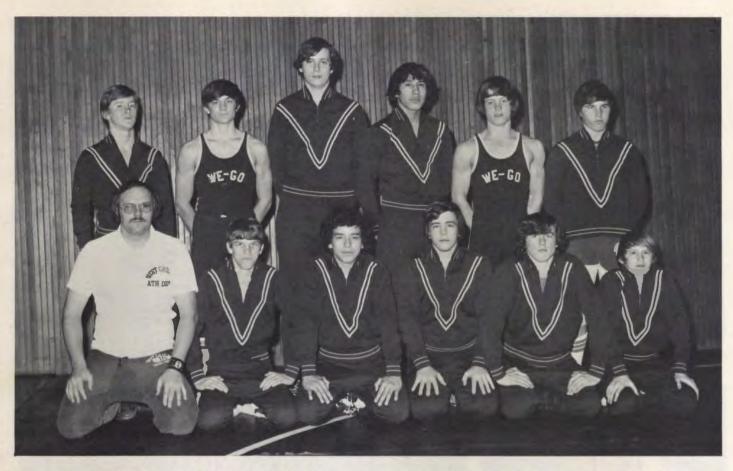

Majorettes: Lisa Black, Debbie Wienecke, Sandy Warning.

Front Row: Ralph Schmuggerow, Rueben Pineda, Dave Black, Tom Reed, Zane Bussler, Carlos Cruz, Greg Noga. Back Row: Coach Lee

**1974-75 We-Go grappiers** came back again for the fourth and last time to dominate the Little Seven Conference. Starting off with the Hinsdale Tournament by taking second. The team made their way to the Little Seven Championship Meet which was held here at We-Go. Taking the meet with 110<sup>1</sup>/<sub>2</sub> points, West Chicago literally ran away with the meet as the next teams were Oswego and Morris with total of 51 points each.

After taking second place at Districts, We-Go sent six grapplers (Zane Bussler, Tom Reed, Don Deutsch, Larry Fry, Scott Hall, and Henry Antes) to sectionals. From sectionals we had Zane Bussler, a sophomore, take first, and Tom Reed and Scott Hall both taking third place finishes. Then, Zane proceeded downstate for a sixth place in the State competition. Congratulations on a fine showing. GOOD LUCK IN THE FUTURE TO ALL WE-GO's GRAPPLERS. Sophomores also made a fine showing by taking first in Little Seven Conference competition. Grubbs, Don Deutsch, George Nicoloff, Larry Fry, Scott Hall, Henry Antes, Tim Norman, Jim Hensel, Howard Metcalf.